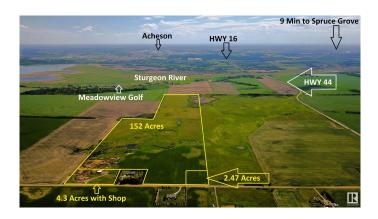

#### \$289,900

0 Bedroom, 0.00 Bathroom, Rural on 2.47 Acres

None, Rural Sturgeon County, AB

DREAM ACREAGE - Ideally located at the TOP OF THE HILL just 10 MIN FROM ST.ALBERT, Edmonton or Spruce Grove. BUILD YOUR DREAM HOME with views to the South, ADD A SHOP or a Second Residence, all are PERMITTED UNDER THE ZONING. Newly subdivided 2.47 acres is 100m x 100m. Power and Gas at the road and less than 1km of gravel. GREAT OPPORTUNITY to get into the country and still be close to town. Adjacent 152 Acres of FARM LAND and 4.3 Acres with Shop ALSO AVAILABLE High producing soil, seeded to pasture and hay and suitable for grains. Cross fenced and SET UP FOR HORSES with multiple ponds. \*Vendor Financing Available.