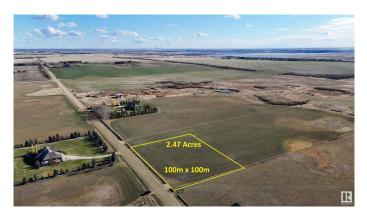

#### \$289,900

0 Bedroom, 0.00 Bathroom, Rural on 2.47 Acres

None, Rural Sturgeon County, AB

DREAM ACREAGE - Ideally located at the TOP OF THE HILL just 10 MIN FROM ST.ALBERT, Edmonton or Spruce Grove. BUILD YOUR DREAM HOME with views to the South, ADD A SHOP or a Second Residence, all are PERMITTED UNDER THE ZONING. Newly subdivided 2.47 acres is 100m x 100m. Power and Gas at the road and less than 1km of gravel. GREAT OPPORTUNITY to get into the country and still be close to town. Adjacent 152 Acres of FARM LAND and 4.3 Acres with Shop ALSO AVAILABLE High producing soil, seeded to pasture and hay and suitable for grains. Cross fenced and SET UP FOR HORSES with multiple ponds. \*Vendor Financing Available.