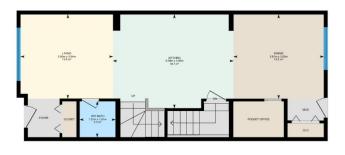

#### \$475,000

3 Bedroom, 2.50 Bathroom, 1,563 sqft Single Family on 0.00 Acres

Secord, Edmonton, AB

The Silverstein, by Lincolnberg Homes, your Builder of Choice for an impressive 9 consecutive years! Nestled in the highly sought-after neighbourhood of Secord, this residence epitomizes modern living with its clean lines + efficient layout. The main floor is designed to cater to various lifestyle needs, featuring four distinct living areas. Including a dining area for family meals, a kitchen equipped for culinary adventures, a cozy family room for relaxation, + a dedicated workspace perfect for those working from home. Ascending to the upper level, you'll find convenience + comfort seamlessly blended. The floor hosts a well-placed laundry room to simplify household chores + a versatile bonus room that can be tailored to your lifestyle needs. The master bedroom serves as a serene retreat, complete with a luxurious dual-vanity ensuite that ensures privacy + comfort. The upstairs is rounded out by two additional bedrooms + 4 piece bath.