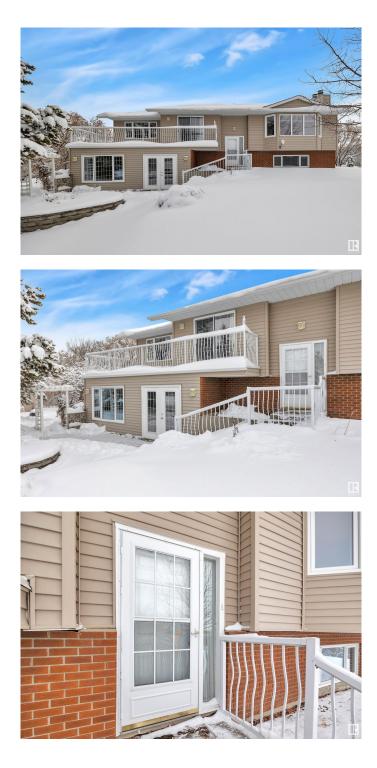

#### \$585,000

4 Bedroom, 2.50 Bathroom, 1,440 sqft Rural on 2.19 Acres

Landsdowne Park, Rural Wetaskiwin County, AB

This wonderful 4 bedroom acreage near Millet Alberta offers an exceptional blend of comfort and natural beauty. With a 1400 square foot main floor, this home is situated on a picturesque 2.19 acre hillside lot adorned with mature, beautiful trees. Choose from 2 main floor family rooms to capture west facing views, as well as the dining room that overlooks the wraparound deck. This bilevel has 3 bedrooms, a 4 pc main bath and a convenient 2 pc. ensuite on the main floor. Downstairs is home to the 4th bedroom, a 3 pc bath, huge laundry area and 2 fantastic family/rec spaces, one currently used a gym. This walkout design is cleverly landscaped with a tiered outdoor grilling area off the side kitchen entrance and seamless access to both front and back yards.A 24x30 heated garage provides plenty of storage for acreage toys. 2017 new roof and siding, 2024 HWT, Some newer windows, Duradeck 2024. Wood Fireplaces! Storage Galore! Paved access! 15 minutes to Intl. airport. Country living in Albertas gem community!

## Exterior

| Exterior          | Wood                                              |
|-------------------|---------------------------------------------------|
| Exterior Features | Golf Nearby, Hillside, Private Setting, Treed Lot |
| Construction      | Wood                                              |
| Foundation        | Concrete Perimeter                                |