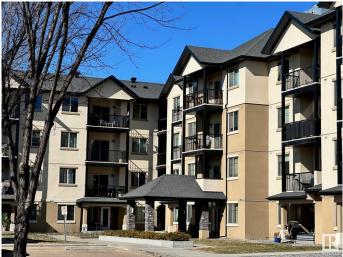

| Status                                                                                            | Active                                                                                                                                                                                                                         |  |
|---------------------------------------------------------------------------------------------------|--------------------------------------------------------------------------------------------------------------------------------------------------------------------------------------------------------------------------------|--|
| Community Information                                                                             |                                                                                                                                                                                                                                |  |
| Address<br>Area<br>Subdivision<br>City<br>County<br>Province<br>Postal Code                       | 310 10530 56 Avenue<br>Edmonton<br>Pleasantview (Edmonton)<br>Edmonton<br>ALBERTA<br>AB<br>T6H 0X7                                                                                                                             |  |
| Amenities                                                                                         |                                                                                                                                                                                                                                |  |
| Amenities<br>Parking Spaces<br>Parking                                                            | Air Conditioner, Ceiling 9 ft., No Animal Home, No Smoking Home<br>1<br>Parkade                                                                                                                                                |  |
| Interior                                                                                          |                                                                                                                                                                                                                                |  |
| Interior Features<br>Appliances<br>Heating<br># of Stories<br>Stories<br>Has Basement<br>Basement | ensuite bathroom<br>Air Conditioning-Central, Dishwasher-Built-In, Microwave Hood Fan,<br>Refrigerator, Stacked Washer/Dryer, Stove-Electric, Window Coverings<br>Heat Pump, Natural Gas<br>4<br>1<br>Yes<br>None, No Basement |  |
| Exterior                                                                                          |                                                                                                                                                                                                                                |  |
| Exterior<br>Exterior Features                                                                     | Wood, Stone, Stucco<br>Backs Onto Park/Trees, Public Transportation, Schools, Shopping<br>Nearby                                                                                                                               |  |
| Roof<br>Construction<br>Foundation                                                                | Asphalt Shingles<br>Wood, Stone, Stucco<br>Concrete Perimeter                                                                                                                                                                  |  |
| Additional Information                                                                            |                                                                                                                                                                                                                                |  |