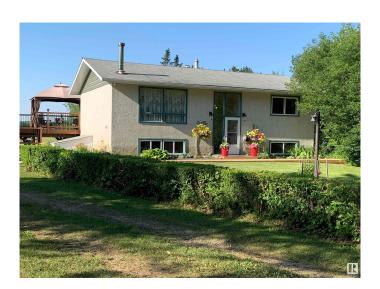

## \$569,000

4 Bedroom, 2.00 Bathroom, 1,035 sqft Rural on 12.65 Acres

Lac Ste Anne, Rural Lac Ste. Anne County, AB

This property is looking for a new owner. This 12.65 Acres property once housed 14 Horses so lots of room for multiple animals. Huge barn/garage 32X40 and another area set-up with power to build another barn. The beautiful landscaped yard is home to a totally renovated 4 bedroom bi-level home with lots of bells and whistles. Upper level features a gorgeous showcase kitchen, hardwood flooring, wood stove and up-dated bathroom as well as 2 spacious bedrooms. Lower level also has 2 bedrooms, family room and bathroom. Everthing has been renovated with new carpet, paint and more. The home features a reverse osmosis system. Off the kitchen you will find a beautiful large deck for all your entertaining needs. This home has way to many features to list.

#### **Essential Information**

MLS® # E4428303 Price \$569,000

Bedrooms 4

Bathrooms 2.00

Full Baths 2

Square Footage 1,035
Acres 12.65
Year Built 1965
Type Rural

Sub-Type Detached Single Family

Style Bi-Level Status Active

## **Community Information**

Address 4521 Trail Of 1898

Area Rural Lac Ste. Anne County

Subdivision Lac Ste Anne

City Rural Lac Ste. Anne County

County ALBERTA

Province AB

Postal Code T0E 1L0