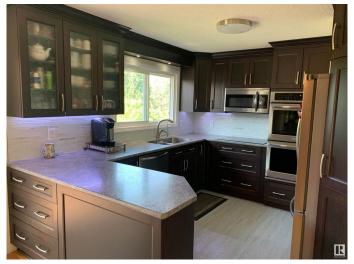

## \$569,000

4 Bedroom, 2.00 Bathroom, 1,035 sqft Rural on 12.65 Acres

Lac Ste Anne, Rural Lac Ste. Anne County, AB

This property is looking for a new owner. This 12.65 Acres property once housed 14 Horses so lots of room for multiple animals. Huge barn/garage 32X40 and another area set-up with power to build another barn. The beautiful landscaped yard is home to a totally renovated 4 bedroom bi-level home with lots of bells and whistles. Upper level features a gorgeous showcase kitchen, hardwood flooring, wood stove and up-dated bathroom as well as 2 spacious bedrooms. Lower level also has 2 bedrooms, family room and bathroom. Everthing has been renovated with new carpet, paint and more. The home features a reverse osmosis system. Off the kitchen you will find a beautiful large deck for all your entertaining needs. This home has way to many features to list.