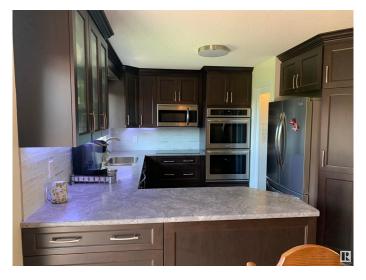

## \$569,000

4 Bedroom, 2.00 Bathroom, 1,035 sqft Rural on 12.65 Acres

Lac Ste Anne, Rural Lac Ste. Anne County, AB

This property is looking for a new owner. This 12.65 Acres property once housed 14 Horses so lots of room for multiple animals. Huge barn/garage 32X40 and another area set-up with power to build another barn. The beautiful landscaped yard is home to a totally renovated 4 bedroom bi-level home with lots of bells and whistles. Upper level features a gorgeous showcase kitchen, hardwood flooring, wood stove and up-dated bathroom as well as 2 spacious bedrooms. Lower level also has 2 bedrooms, family room and bathroom. Everthing has been renovated with new carpet, paint and more. The home features a reverse osmosis system. Off the kitchen you will find a beautiful large deck for all your entertaining needs. This home has way to many features to list.