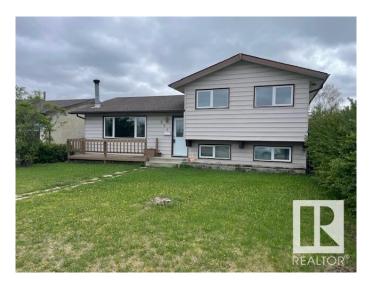

## \$400.000

3 Bedroom, 1.50 Bathroom, 1,103 sqft Single Family on 0.00 Acres

Menisa, Edmonton, AB

Gorgeous 2 level split. Honey Cherry Laminate on main floor. Enjoy the winters in the inviting living room with park view and wood-burning fireplace. Sunny dining area is expandable for special occasions. Eat-in style kitchen overlooks backyard featuring a 24'x24' double insulated garage. Fenced yard has an RV gate, firepit. Huge family room in basement has office/computer area. Finished laundry room has 2 piece bath and cabinets. Lots of storage in the crawl space under the main level and could double as play area for the little ones. Energy savings are substantial with Durabuilt triple glaze windows throughout the home. Sit on your front deck or back patio around the firepit and enjoy the good life!

Year Built 1977

Type Single Family

Sub-Type Detached Single Family

Style 2 Storey Split

Status Active