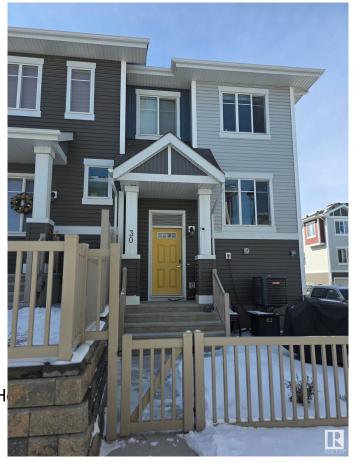

#### \$359,900

2 Bedroom, 2.50 Bathroom, 1,256 sqft Condo / Townhouse on 0.00 Acres

Chappelle Area, Edmonton, AB

Welcome to this stunning open-concept townhome in the sought-after community of Chappelle! This 2 bedroom, 2.5 bathroom home offers a private fenced yard, an attached 2-car garage, in-suite laundry, low condo fees, and the comfort of Air Conditioning. The unit features a spacious living room, modern kitchen, two bedrooms with attached full bathroom, and plenty of storage. With quality finishes, stainless steel appliances, and laminate flooring. Perfectly located, you're steps away from serene ponds, walking trails, and community gardens, with easy access to schools, transit, and the Henday. Residents also enjoy access to Chappelle Gardens' recreation centre, skating rink, and more.

## **Community Information**

Address 30 2905 141 Street

Area Edmonton

Subdivision Chappelle Area

City Edmonton
County ALBERTA

Province AB

Postal Code T6W 3W4

#### **Exterior**

Exterior Wood, Vinyl

Exterior Features Corner Lot, Golf Nearby, La

Shopping Nearby

Roof Asphalt Shingles

Construction Wood, Vinyl

Foundation Concrete Perimeter