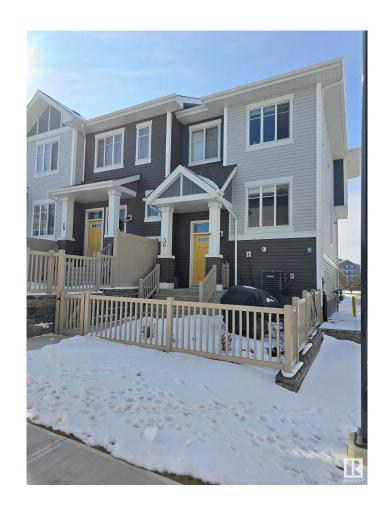

#### \$359,900

2 Bedroom, 2.50 Bathroom, 1,256 sqft Condo / Townhouse on 0.00 Acres

Chappelle Area, Edmonton, AB

Welcome to this stunning open-concept townhome in the sought-after community of Chappelle! This 2 bedroom, 2.5 bathroom home offers a private fenced yard, an attached 2-car garage, in-suite laundry, low condo fees, and the comfort of Air Conditioning. The unit features a spacious living room, modern kitchen, two bedrooms with attached full bathroom, and plenty of storage. With quality finishes, stainless steel appliances, and laminate flooring. Perfectly located, you're steps away from serene ponds, walking trails, and community gardens, with easy access to schools, transit, and the Henday. Residents also enjoy access to Chappelle Gardens' recreation centre, skating rink, and more.

## **Community Information**

Address 30 2905 141 Street

Area Edmonton

Subdivision Chappelle Area

City Edmonton
County ALBERTA

Province AB

Postal Code T6W 3W4

#### **Exterior**

Exterior Wood, Vinyl

Exterior Features Corner Lot, Golf Nearby, La

Shopping Nearby

Roof Asphalt Shingles

Construction Wood, Vinyl

Foundation Concrete Perimeter