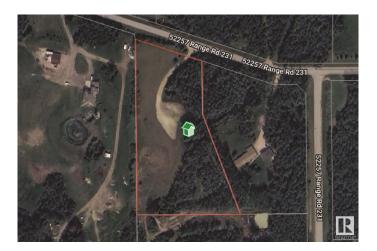

## **Community Information**

Address 52257 Rge Rd 231

Area Rural Strathcona County

Subdivision Sconadale

City Rural Strathcona County

County ALBERTA

Province AB

Postal Code T8B 1A7

### **Exterior**

Exterior Features No Back Lane, No Through Road