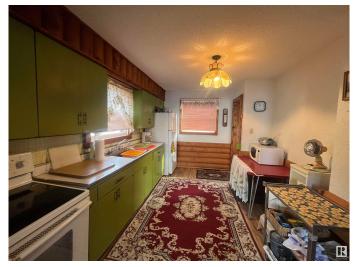

### \$139,900

3 Bedroom, 1.00 Bathroom, 1,184 sqft Rural on 0.17 Acres

None, Rural Minburn County, AB

Enjoy the sunsets on the lake and your very own private beach on this waterfront property! Great summer getaway with this 1184 sq ft 3 bedroom 1.5 story. Full west facing deck to enjoy the beach from. Exterior has been recently painted, newer flooring throughout main floor. Property has its own well (recently serviced) plus a separate RV plug and ample parking for an RV or other vehicles. Great property to spend the summers at, plus wonderful skidooing access to multiple lakes close by. An abundance of wildlife and natural habitat in the area. Great highway access, just off highway 16 and just over an hour to Edmonton, and 25 mins to Vegreville!