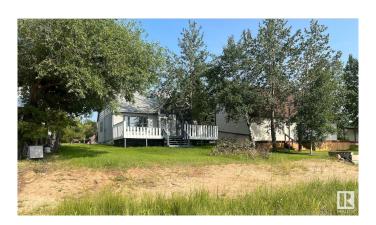

### \$139,900

3 Bedroom, 1.00 Bathroom, 1,184 sqft Rural on 0.17 Acres

None, Rural Minburn County, AB

Enjoy the sunsets on the lake and your very own private beach on this waterfront property! Great summer getaway with this 1184 sq ft 3 bedroom 1.5 story. Full west facing deck to enjoy the beach from. Exterior has been recently painted, newer flooring throughout main floor. Property has its own well (recently serviced) plus a separate RV plug and ample parking for an RV or other vehicles. Great property to spend the summers at, plus wonderful skidooing access to multiple lakes close by. An abundance of wildlife and natural habitat in the area. Great highway access, just off highway 16 and just over an hour to Edmonton, and 25 mins to Vegreville!

Exterior Wood

Exterior Features Backs Onto Lake, Lake View, Private Setting

Construction Wood

Foundation Concrete Perimeter, See Remarks