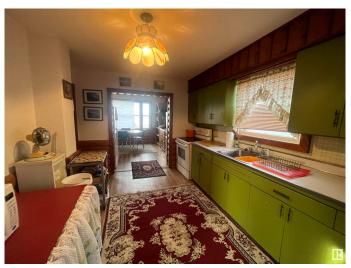

### \$139,900

3 Bedroom, 1.00 Bathroom, 1,184 sqft Rural on 0.17 Acres

None, Rural Minburn County, AB

Enjoy the sunsets on the lake and your very own private beach on this waterfront property! Great summer getaway with this 1184 sq ft 3 bedroom 1.5 story. Full west facing deck to enjoy the beach from. Exterior has been recently painted, newer flooring throughout main floor. Property has its own well (recently serviced) plus a separate RV plug and ample parking for an RV or other vehicles. Great property to spend the summers at, plus wonderful skidooing access to multiple lakes close by. An abundance of wildlife and natural habitat in the area. Great highway access, just off highway 16 and just over an hour to Edmonton, and 25 mins to Vegreville!