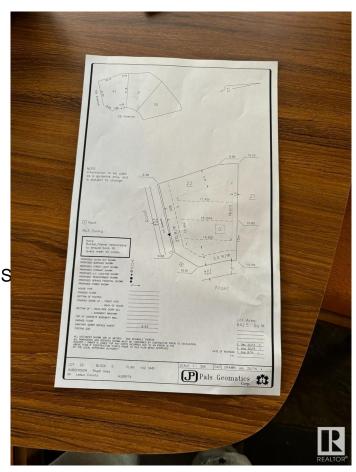

### \$350,000

0 Bedroom, 0.00 Bathroom, Rural on 0.16 Acres

Royal Oaks\_LEDU, Rural Leduc County, AB

Welcome to Royal Oaks Corner Lot â€" an exceptional opportunity to build your Custom-built dream Home. Enjoy the added benefits of green space and walking trails at the rear of the property. The lot is serviced with municipal water and sewer, ensuring convenience and reliability. With its prime location, you're only approximately 10 minutes from Edmonton International Airport, Costco, and other major amenities. Public transportation options are close by, and you'll be just 5-6 minutes from Edmonton South Common, which offers free Wi-Fi parks, a 2.5-acre playground, restaurants, and more. Royal Oaks is a prestigious neighborhood with multimillion-dollar homes, making it the perfect place to build the home you've always dreamed of. Don't miss out on this incredible opportunity!.

### **Essential Information**

MLS® # E4427897 Price \$350,000

Bathrooms 0.00
Acres 0.16
Type Rural

Sub-Type Vacant Lot/Land

Status Active