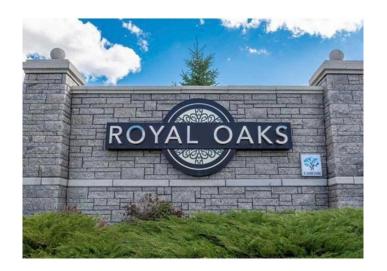

### \$350,000

0 Bedroom, 0.00 Bathroom, Rural on 0.16 Acres

Royal Oaks\_LEDU, Rural Leduc County, AB

Welcome to Royal Oaks Corner Lot â€" an exceptional opportunity to build your Custom-built dream Home. Enjoy the added benefits of green space and walking trails at the rear of the property. The lot is serviced with municipal water and sewer, ensuring convenience and reliability. With its prime location, you're only approximately 10 minutes from Edmonton International Airport, Costco, and other major amenities. Public transportation options are close by, and you'll be just 5-6 minutes from Edmonton South Common, which offers free Wi-Fi parks, a 2.5-acre playground, restaurants, and more. Royal Oaks is a prestigious neighborhood with multimillion-dollar homes, making it the perfect place to build the home you've always dreamed of. Don't miss out on this incredible opportunity!.

## **Community Information**

Address 59 Ave

Area Rural Leduc County

Subdivision Royal Oaks\_LEDU

City Rural Leduc County

County ALBERTA

Province AB

Postal Code T4X 0X9