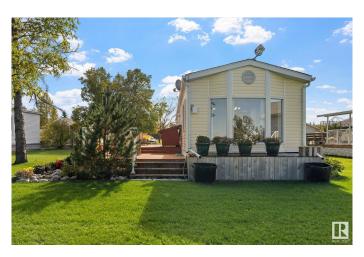

### \$199,000

3 Bedroom, 1.00 Bathroom, 914 sqft Rural on 0.42 Acres

Lakeshore Cove, Rural Lac Ste. Anne County, AB

Here's your opportunity to own a Lakeside property. This well-maintained home features 3 bedrooms, 1 bathroom, and an open-concept living, dining, and kitchen area. The views of the lake are simply breathtaking! Included in the price are most appliances, furniture, a 2019 John Deere riding mower and a FLOATING DOCK, making this a true turnkey property. As a 20% owner in this bare-land condo association, you'II own not only your lot and home, but also a portion of the common areas. These include acres of green space behind the lot and a large waterfront parcel with 700 feet of Lake Frontage. Located west of Edmonton, just West out of Alberta Beach on the Southside of Lac Ste. Anne Lake. This property offers the perfect lakeside living experience. The lake without the crowd. Don't miss out!

Built in 1984

Sub-Type Detached Single Family

Style Bungalow

Status Active