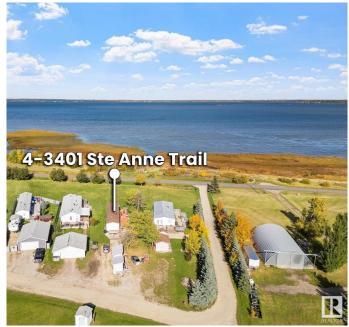

### \$199,000

3 Bedroom, 1.00 Bathroom, 914 sqft Rural on 0.42 Acres

Lakeshore Cove, Rural Lac Ste. Anne County, AB

Here's your opportunity to own a Lakeside property. This well-maintained home features 3 bedrooms, 1 bathroom, and an open-concept living, dining, and kitchen area. The views of the lake are simply breathtaking! Included in the price are most appliances, furniture, a 2019 John Deere riding mower and a FLOATING DOCK, making this a true turnkey property. As a 20% owner in this bare-land condo association, you'II own not only your lot and home, but also a portion of the common areas. These include acres of green space behind the lot and a large waterfront parcel with 700 feet of Lake Frontage. Located west of Edmonton, just West out of Alberta Beach on the Southside of Lac Ste. Anne Lake. This property offers the perfect lakeside living experience. The lake without the crowd. Don't miss out!

## **Community Information**

Address 4 3401 Ste. Anne Trail

Area Rural Lac Ste. Anne County

Subdivision Lakeshore Cove

City Rural Lac Ste. Anne County

County ALBERTA

Province AB

Postal Code T0E 0A1

### **Exterior**

Exterior Features Boating, Flat Site, Lake Access Property, Lake View, Landscaped, No

Through Road, Not Fenced, Picnic Area, Recreation Use

Foundation Block