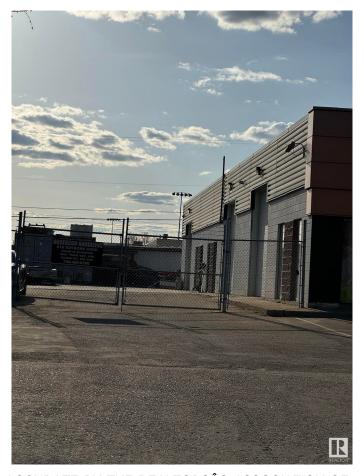

#### \$99,000

0 Bedroom, 0.00 Bathroom, Business on 0.00 Acres

Riel Business Park, St. Albert, AB

Auto body space for sale with all equipment and supplies included, offering a turnkey opportunity for an owner/operator. This fully equipped shop with makeup air unit comes with a frame auto body machine, paint booth, compressor, tools, and existing supplies, allowing for immediate operation. The business benefits from very low rent and an efficient work setup, making it an ideal investment for someone looking to establish or expand their presence in the industry. With everything in place, this is a rare chance to step into a fully functional shop without the hassle of starting from scratch.

## **Community Information**

Address 21 Rayborn Crescent

Area St. Albert

Subdivision Riel Business Park

City St. Albert

County ALBERTA

Province AB

Postal Code T8N 4A9