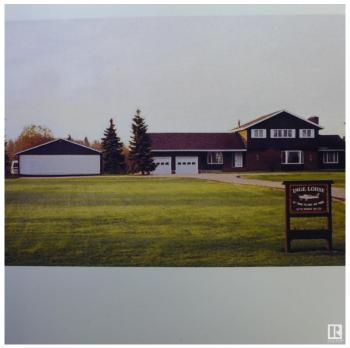

## \$975,000

5 Bedroom, 2.50 Bathroom, 2,673 sqft Rural on 3.16 Acres

Twin Island Air Park, Rural Strathcona County, AB

A SUPERB ACREAGE JUST 15 MINUTES FROM SHERWOOD PARK IN TWIN ISLAND AIR PARK! This family home on 3.16 acres has something for every member of the family: LAND YOUR PLANE AND TAXI TO THE HOUSE & HANGER; canoe/kayak the lake; hiking areas around the lake to enjoy nature; 3 golf putting greens; outdoor swimming pool; hot tub; firepit; children's jungle gym; pool table; hair salon. A well maintained upgraded 2673 sq ft family home with 5 bedrooms; 2.5 baths; 3 fireplaces. There have been numerous upgrades. There is a hanger for the plane or a place to store all your toys. This home is a must see.

# **Community Information**

Address 73 52112 Rge Road 222
Area Rural Strathcona County

Subdivision Twin Island Air Park

City Rural Strathcona County

County ALBERTA

Province AB

Postal Code T8C 1H6