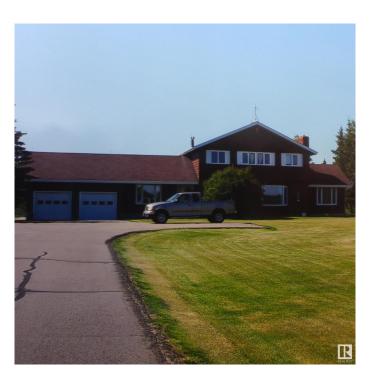

## \$975,000

5 Bedroom, 2.50 Bathroom, 2,673 sqft Rural on 3.16 Acres

Twin Island Air Park, Rural Strathcona County, AB

A SUPERB ACREAGE JUST 15 MINUTES FROM SHERWOOD PARK IN TWIN ISLAND AIR PARK! This family home on 3.16 acres has something for every member of the family: LAND YOUR PLANE AND TAXI TO THE HOUSE & HANGER; canoe/kayak the lake; hiking areas around the lake to enjoy nature; 3 golf putting greens; outdoor swimming pool; hot tub; firepit; children's jungle gym; pool table; hair salon. A well maintained upgraded 2673 sq ft family home with 5 bedrooms; 2.5 baths; 3 fireplaces. There have been numerous upgrades. There is a hanger for the plane or a place to store all your toys. This home is a must see.

#### **Essential Information**

MLS® # E4427760
Price \$975,000
Bedrooms 5

Bathrooms 2.50

Full Baths 2

Half Baths 1

Square Footage 2,673 Acres 3.16

Year Built 1972 Type Rural

Sub-Type Detached Single Family

Style 2 Storey
Status Active