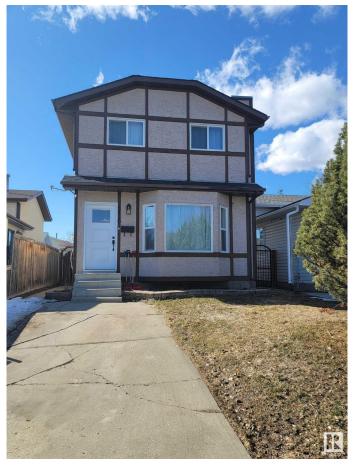

#### \$389.900

3 Bedroom, 1.50 Bathroom, 1,112 sqft Single Family on 0.00 Acres

Jamieson Place, Edmonton, AB

Why rent when you can own for less than \$2,000/month? This thoughtfully renovated, well-kept 2-storey in Jamieson Place features 3 spacious bedrooms, a bright kitchen with nook, 1.5 baths, functional laundry room with sink, finished basement with gas fireplace, large deck, landscaped yard, 2 movable storage sheds, and front + rear parking with back lane access. Hot water tank (2009), furnace (2002), super clean and move-in ready. With both front and rear parking access, this home is as practical as it is charming. Located just minutes from Anthony Henday Drive and West Edmonton Mall, this is the perfect place to call home. To top it offâ€"for this price, you're NOT paying Condo Fees. You're getting a detached Single Family Home! Smart start. Solid investment. Your future begins here!

#### **Exterior**

Exterior Wood, Vinyl

Exterior Features Shopping Nearby

Roof Asphalt Shingles

Construction Wood, Vinyl

Foundation Concrete Perimeter