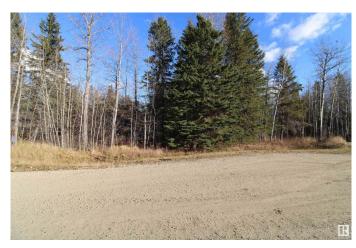

# \$74,900

0 Bedroom, 0.00 Bathroom, Rural on 1.03 Acres

Lessard Landing, Rural Lac Ste. Anne County, AB

This is the spot you have been searching for! Zoning for COUNTRY RESIDENTIAL 3 on this Lessard Landing 1.03 lakeside acreage allows for you to Plan & Create your own PRIVATE FAMILY CAMPGROUND nestled in the trees and centered around two permanently placed RVs with additional spots for temporary guest RVs in this cul de sac location. You could also choose to build a recreational or dream home that celebrates life at the lake. Less than an hour WEST of Edmonton & short walk to the boat launch, your family will fish, boat, tube, ski, ice fish, snowmobile, repeat ... making MEMORIES AT THE LAKE. Grow your family & grow your family camp. Enjoy all Lessard Lake has to offer! Gas & power at the property. GST may be applicable.

# **Exterior**

Exterior Features Boating, Lake Access Property, Recreation Use, Treed Lot, See

Remarks