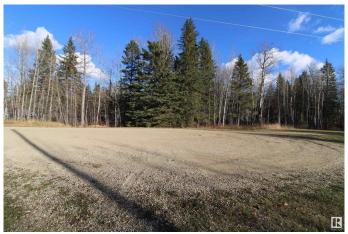

# \$74,900

0 Bedroom, 0.00 Bathroom, Rural on 1.03 Acres

Lessard Landing, Rural Lac Ste. Anne County, AB

This is the spot you have been searching for! Zoning for COUNTRY RESIDENTIAL 3 on this Lessard Landing 1.03 lakeside acreage allows for you to Plan & Create your own PRIVATE FAMILY CAMPGROUND nestled in the trees and centered around two permanently placed RVs with additional spots for temporary guest RVs in this cul de sac location. You could also choose to build a recreational or dream home that celebrates life at the lake. Less than an hour WEST of Edmonton & short walk to the boat launch, your family will fish, boat, tube, ski, ice fish, snowmobile, repeat ... making MEMORIES AT THE LAKE. Grow your family & grow your family camp. Enjoy all Lessard Lake has to offer! Gas & power at the property. GST may be applicable.

# **Exterior**

Exterior Features Boating, Lake Access Property, Recreation Use, Treed Lot, See

Remarks