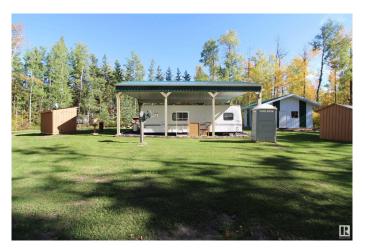

# \$184,900

0 Bedroom, 0.00 Bathroom, Rural on 1.00 Acres

Lessard Lake Estates, Rural Lac Ste. Anne County, AB

SUMMER READY Campground LAKE LOT, developed to maximize Lake Life enjoyment! Bring your RV and set it up as a permanent companion to the well cared for Topaz T290 (2000) unit included in this offering. This cleared, leveled, landscaped for privacy, 1-acre Lessard Lake Estates lot is RV perfection: Power, Drilled Well, Holding Tank and Outhouse on site. 36'x24' Pole Shelter and 20'x20' Shop both w/ metal roofs (built by Goodon), Sheds and firewood storage w/ front gate, sets this property apart! Ample space to establish additional RV stations and park vehicles/trailers. Frustrated with finding and making reservations in suitable Campgrounds? Tired of storing the RV and Toys? Your dedicated campground awaits less than an hour WEST of Edmonton where you can fish, boat, tube, ski, ice fish, snowmobile, repeat . . . and make MEMORIES AT THE LAKE. Drive-in, Plug-in, Relax-in! Grow your family. Grow your family camp. Enjoy all Lessard Lake has to offer!