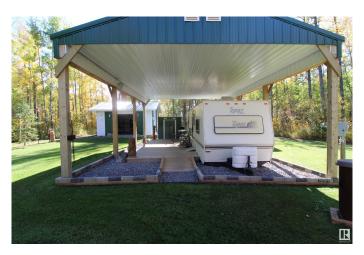

# \$184,900

0 Bedroom, 0.00 Bathroom, Rural on 1.00 Acres

Lessard Lake Estates, Rural Lac Ste. Anne County, AB

SUMMER READY Campground LAKE LOT, developed to maximize Lake Life enjoyment! Bring your RV and set it up as a permanent companion to the well cared for Topaz T290 (2000) unit included in this offering. This cleared, leveled, landscaped for privacy, 1-acre Lessard Lake Estates lot is RV perfection: Power, Drilled Well, Holding Tank and Outhouse on site. 36'x24' Pole Shelter and 20'x20' Shop both w/ metal roofs (built by Goodon), Sheds and firewood storage w/ front gate, sets this property apart! Ample space to establish additional RV stations and park vehicles/trailers. Frustrated with finding and making reservations in suitable Campgrounds? Tired of storing the RV and Toys? Your dedicated campground awaits less than an hour WEST of Edmonton where you can fish, boat, tube, ski, ice fish, snowmobile, repeat . . . and make MEMORIES AT THE LAKE. Drive-in, Plug-in, Relax-in! Grow your family. Grow your family camp. Enjoy all Lessard Lake has to offer!