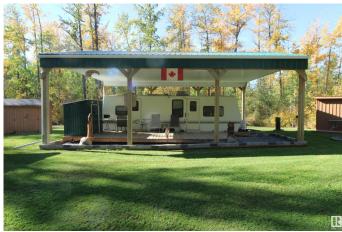

# \$184,900

0 Bedroom, 0.00 Bathroom, Rural on 1.00 Acres

Lessard Lake Estates, Rural Lac Ste. Anne County, AB

SUMMER READY Campground LAKE LOT, developed to maximize Lake Life enjoyment! Bring your RV and set it up as a permanent companion to the well cared for Topaz T290 (2000) unit included in this offering. This cleared, leveled, landscaped for privacy, 1-acre Lessard Lake Estates lot is RV perfection: Power, Drilled Well, Holding Tank and Outhouse on site. 36'x24' Pole Shelter and 20'x20' Shop both w/ metal roofs (built by Goodon), Sheds and firewood storage w/ front gate, sets this property apart! Ample space to establish additional RV stations and park vehicles/trailers. Frustrated with finding and making reservations in suitable Campgrounds? Tired of storing the RV and Toys? Your dedicated campground awaits less than an hour WEST of Edmonton where you can fish, boat, tube, ski, ice fish, snowmobile, repeat . . . and make MEMORIES AT THE LAKE. Drive-in, Plug-in, Relax-in! Grow your family. Grow your family camp. Enjoy all Lessard Lake has to offer!