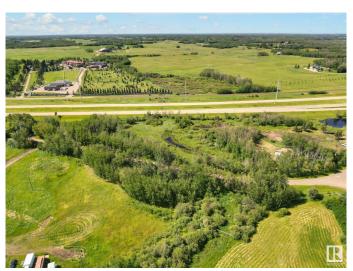

## \$399,900

0 Bedroom, 0.00 Bathroom, Rural on 3.36 Acres

Doru Road, Rural Strathcona County, AB

Build Your Dream Home Less Than 10 Minutes from the City!Escape city life and enjoy the serene acreage lifestyle on 3.25 acres of private land in an amazing residential neighborhood on Daru Road, Sherwood Park. This prime lot is nestled in a prime development and offers full privacy with numerous trees. Features: Utilities: -Gas and electrical services are already available on the lot.-Location: Across the street is a well-maintained large community park, perfect for family outings and recreational activities.-Scenic Landmark: Situated near one of the largest estate homes in Alberta, known for its far-reaching Ferris wheel and eye-catching holiday lights and dA©cor. Customization: There's also the option to have your spec home designed and built by well-known and trusted professionals, Luxury Home Builders. Don't miss out on this incredible opportunity to create your dream home in a peaceful, yet conveniently located area!