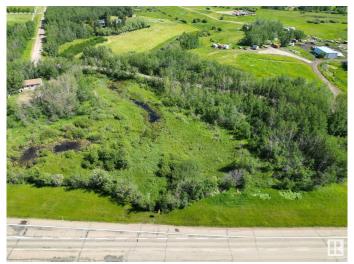

## \$399,900

0 Bedroom, 0.00 Bathroom, Rural on 3.36 Acres

Doru Road, Rural Strathcona County, AB

Build Your Dream Home Less Than 10 Minutes from the City!Escape city life and enjoy the serene acreage lifestyle on 3.25 acres of private land in an amazing residential neighborhood on Daru Road, Sherwood Park. This prime lot is nestled in a prime development and offers full privacy with numerous trees. Features: Utilities: -Gas and electrical services are already available on the lot.-Location: Across the street is a well-maintained large community park, perfect for family outings and recreational activities.-Scenic Landmark: Situated near one of the largest estate homes in Alberta, known for its far-reaching Ferris wheel and eye-catching holiday lights and dA©cor. Customization: There's also the option to have your spec home designed and built by well-known and trusted professionals, Luxury Home Builders. Don't miss out on this incredible opportunity to create your dream home in a peaceful, yet conveniently located area!