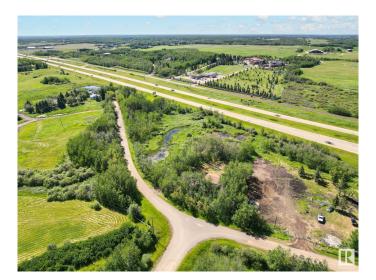

## \$399,900

0 Bedroom, 0.00 Bathroom, Rural on 3.36 Acres

Doru Road, Rural Strathcona County, AB

Build Your Dream Home Less Than 10 Minutes from the City!Escape city life and enjoy the serene acreage lifestyle on 3.25 acres of private land in an amazing residential neighborhood on Daru Road, Sherwood Park. This prime lot is nestled in a prime development and offers full privacy with numerous trees. Features: Utilities: -Gas and electrical services are already available on the lot.-Location: Across the street is a well-maintained large community park, perfect for family outings and recreational activities.-Scenic Landmark: Situated near one of the largest estate homes in Alberta, known for its far-reaching Ferris wheel and eye-catching holiday lights and dA©cor. Customization: There's also the option to have your spec home designed and built by well-known and trusted professionals, Luxury Home Builders. Don't miss out on this incredible opportunity to create your dream home in a peaceful, yet conveniently located area!