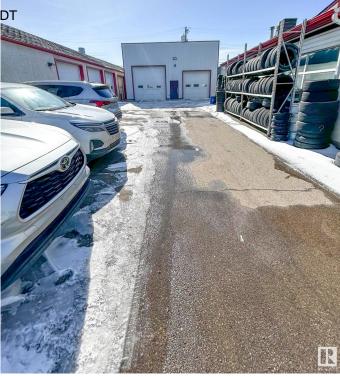

#### \$2,995,000

0 Bedroom, 0.00 Bathroom, Industrial on 0.00 Acres

Calgary Trail North, Edmonton, AB

Three freestanding industrial buildings totaling 13,572 sq. ft. on a 21,510 sq. ft. (0.49 acre) site. The property includes 3 buildings: Building 1 (10351): 6,600 sq. ft.; Building 2 (10353): 5,712 sq. ft.; Building 3: 1,200 sq. ft. Buildings 1 & 2 were originally built in 1954, with additions to Building 2 completed in 2000. Building 3 was added in 2009. Building 1 features include 13 grade-level overhead doors, a warehouse paint booth, and recent upgrades such as vinyl plank flooring, slat wall paneling, LED lighting, and fresh paint.