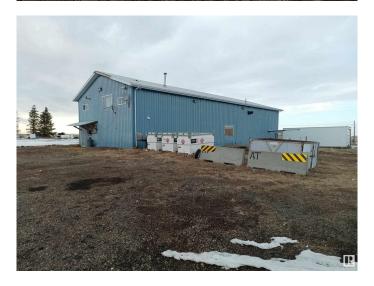

### \$685,000

0 Bedroom, 0.00 Bathroom, Industrial on 0.00 Acres

Westlock, Westlock, AB

• Freestanding warehouse totaling 3,600 sq.ft. on 6.88 acres • Warehouse includes one (1) 12' x 14' grade loading door, small office area and bonus mezzanine • Additional 1,440 sq.ft. Office trailer featuring reception area, private offices, lunchroom and boardroom • Multiple light and power pedestals throughout the yard area • Located approximately 45 mins Northwest of Edmonton with easy access off Highway 44