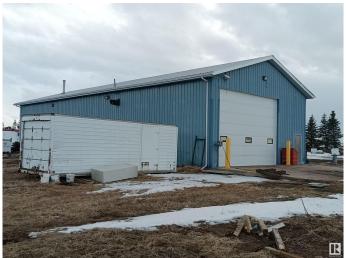

### \$685,000

0 Bedroom, 0.00 Bathroom, Industrial on 0.00 Acres

Westlock, Westlock, AB

• Freestanding warehouse totaling 3,600 sq.ft. on 6.88 acres • Warehouse includes one (1) 12' x 14' grade loading door, small office area and bonus mezzanine • Additional 1,440 sq.ft. Office trailer featuring reception area, private offices, lunchroom and boardroom • Multiple light and power pedestals throughout the yard area • Located approximately 45 mins Northwest of Edmonton with easy access off Highway 44