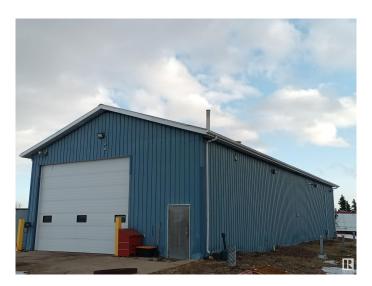

### \$685,000

0 Bedroom, 0.00 Bathroom, Industrial on 0.00 Acres

Westlock, Westlock, AB

• Freestanding warehouse totaling 3,600 sq.ft. on 6.88 acres • Warehouse includes one (1) 12' x 14' grade loading door, small office area and bonus mezzanine • Additional 1,440 sq.ft. Office trailer featuring reception area, private offices, lunchroom and boardroom • Multiple light and power pedestals throughout the yard area • Located approximately 45 mins Northwest of Edmonton with easy access off Highway 44