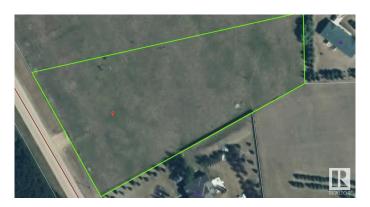

## \$120,000

0 Bedroom, 0.00 Bathroom, Rural on 2.62 Acres

None, Rural Wetaskiwin County, AB

Discover the endless possibilities with this generous 2.62-acre lot, perfectly situated for building your dream home. With a flat, level terrain, this property offers an ideal foundation for a custom home design with minimal site preparation needed. Nestled in a peaceful and scenic location, the lot provides ample space for outdoor living, gardening, and recreation, allowing you to create your ideal lifestyle. Enjoy the convenience of easy access to Highway 2 and 2A, while maintaining the tranquility and privacy that come with owning a sizable plot of land. Whether you're envisioning a large family home, a private retreat, or a hobby farm, this lot offers the flexibility to bring your vision to life, there's also plenty of room! Take advantage of this rare opportunity to own 2.62 acres of flat, buildable land, and begin planning your future today! Power and gas at the property line.

#### **Essential Information**

MLS® # E4427190

Price \$120,000

Bathrooms 0.00 Acres 2.62

Type Rural

Sub-Type Vacant Lot/Land

Status Active

## **Exterior**

Exterior Features Airport Nearby, Level Land, Partially Fenced