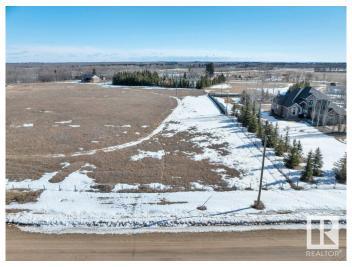

## \$120,000

0 Bedroom, 0.00 Bathroom, Rural on 2.62 Acres

None, Rural Wetaskiwin County, AB

Discover the endless possibilities with this generous 2.62-acre lot, perfectly situated for building your dream home. With a flat, level terrain, this property offers an ideal foundation for a custom home design with minimal site preparation needed. Nestled in a peaceful and scenic location, the lot provides ample space for outdoor living, gardening, and recreation, allowing you to create your ideal lifestyle. Enjoy the convenience of easy access to Highway 2 and 2A, while maintaining the tranquility and privacy that come with owning a sizable plot of land. Whether you're envisioning a large family home, a private retreat, or a hobby farm, this lot offers the flexibility to bring your vision to life, there's also plenty of room! Take advantage of this rare opportunity to own 2.62 acres of flat, buildable land, and begin planning your future today! Power and gas at the property line.

## **Exterior**

Exterior Features Airport Nearby, Level Land, Partially Fenced