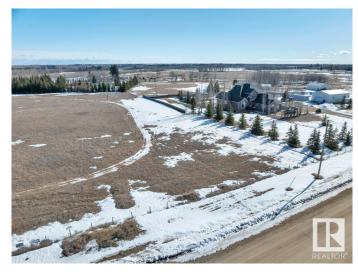

## \$120,000

0 Bedroom, 0.00 Bathroom, Rural on 2.62 Acres

None, Rural Wetaskiwin County, AB

Discover the endless possibilities with this generous 2.62-acre lot, perfectly situated for building your dream home. With a flat, level terrain, this property offers an ideal foundation for a custom home design with minimal site preparation needed. Nestled in a peaceful and scenic location, the lot provides ample space for outdoor living, gardening, and recreation, allowing you to create your ideal lifestyle. Enjoy the convenience of easy access to Highway 2 and 2A, while maintaining the tranquility and privacy that come with owning a sizable plot of land. Whether you're envisioning a large family home, a private retreat, or a hobby farm, this lot offers the flexibility to bring your vision to life, there's also plenty of room! Take advantage of this rare opportunity to own 2.62 acres of flat, buildable land, and begin planning your future today! Power and gas at the property line.

## **Exterior**

Exterior Features Airport Nearby, Level Land, Partially Fenced