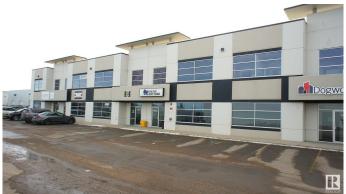

# \$749,000 - 118 Provincial Avenue, Sherwood Park

MLS® #E4427140

## \$749,000

0 Bedroom, 0.00 Bathroom, Industrial on 0.00 Acres

Sherwood Business Park, Sherwood Park, AB

OWNER/USER OPPORTUNITY. Existing tenant has lease until October 31, 2025 and willing to leave sooner if earlier possession is needed. 3405 sf tilt up concrete office warehouse condo in Sherwood Park. This 30' x 83.5' bay offers a 2405 SF floor plate and an additional 1000 SF of finished load bearing concrete mezzanine. Roof top HVAC, radiant heat in warehouse, 14' x 12' grade loading door and 225 amp 3 Phase power. Fully sprinklered, 20' clear warehouse ceiling height. Condo Fees \$559.39/month

## **Community Information**

Address 118 Provincial Avenue

Area Sherwood Park

Subdivision Sherwood Business Park

City Sherwood Park

County ALBERTA

Province AB

Postal Code T8H 0Z7