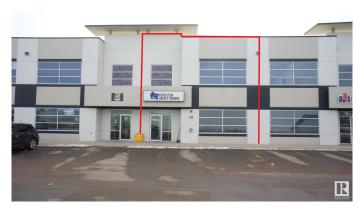

# \$749,000 - 118 Provincial Avenue, Sherwood Park

MLS® #E4427140

## \$749,000

0 Bedroom, 0.00 Bathroom, Industrial on 0.00 Acres

Sherwood Business Park, Sherwood Park, AB

OWNER/USER OPPORTUNITY. Existing tenant has lease until October 31, 2025 and willing to leave sooner if earlier possession is needed. 3405 sf tilt up concrete office warehouse condo in Sherwood Park. This 30' x 83.5' bay offers a 2405 SF floor plate and an additional 1000 SF of finished load bearing concrete mezzanine. Roof top HVAC, radiant heat in warehouse, 14' x 12' grade loading door and 225 amp 3 Phase power. Fully sprinklered, 20' clear warehouse ceiling height. Condo Fees \$559.39/month

## **Community Information**

Address 118 Provincial Avenue

Area Sherwood Park

Subdivision Sherwood Business Park

City Sherwood Park

County ALBERTA

Province AB

Postal Code T8H 0Z7