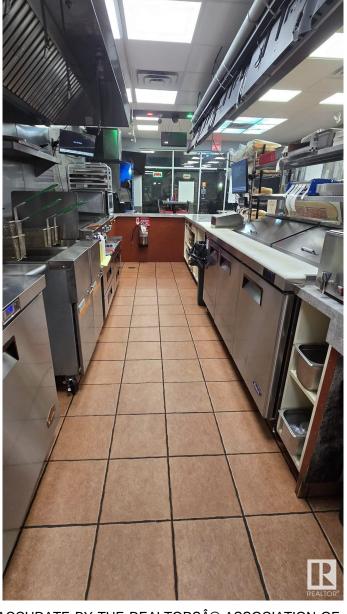

#### \$234,900

0 Bedroom, 0.00 Bathroom, Business on 0.00 Acres

Broadview Park, Sherwood Park, AB

A well-established and highly successful restaurant in a prime location is now available for sale. This dine-in and takeout business boasts a unique menu with the flexibility to modify offerings, making it an excellent opportunity for an ambitious entrepreneur or investor. This restaurant has built a strong reputation and a loyal customer base. The Seller agrees to provide comprehensive training to the Buyer upon completion of the sale. This training will cover daily operations, systems, and key business practices. Additionally, the Seller will share the current menu, along with vendor and supplier details, to ensure a smooth transition and continuity of business. The only reason for sale is that the owner is pursuing different career. Brand name is NOT included in the sale as the owner operates another business under the same name. The buyer have option to change the menu/cuisine.