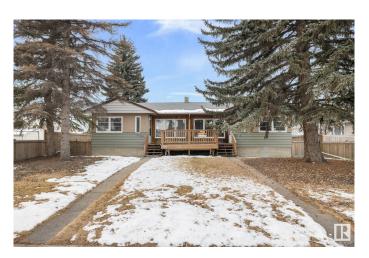

#### \$599,900

2 Bedroom, 4.00 Bathroom, 1,576 sqft Single Family on 0.00 Acres

Prince Rupert, Edmonton, AB

4PLEX!!!! Calling all investors!!! Now is the time to invest in Edmonton in this well located 4plex close to downtown on a RS zoned 754 sq m2 lot. The upper units have 2 bed 1 bath and the lower units are 1 bed 1 bath. This property has had some upgrades over the years including new shingles (last year), HWT, one new furnace, weeping tile and sump (approx 10 years ago), some windows, and various renovations to each unit. The property also features a double heated garage and plenty of parking out back. This amazing starter investment property is close to GMAC and NAIT, blocks from downtown and a short drive to the Royal Alex. Rent it out, live in it, or use the income as a holding property until you want to redevelop.

Style Bungalow

Status Active

## **Amenities**

Amenities Front Porch

Parking Double Garage Detached, Heated

#### **Exterior**

Exterior Wood, Stucco

Exterior Features Back Lane, Flat Site, Public Swimming Pool, Public Transportation,

Schools, Shopping Nearby, View Downtown

Roof Asphalt Shingles

Construction Wood, Stucco