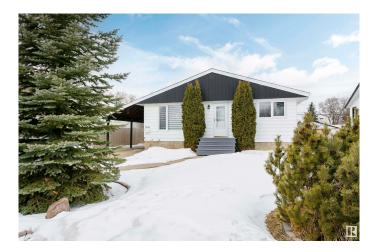

# \$450,000 - 9106 153 Street, Edmonton

MLS® #E4426764

#### \$450,000

5 Bedroom, 2.00 Bathroom, 971 sqft Single Family on 0.00 Acres

Jasper Park, Edmonton, AB

Attention Families, Developers and Investors! This well-maintained home on a 50' x 148' lot in Jasper Park offers 687 sq/m of prime redevelopment potential. Featuring a double detached garage, west-facing backyard, front driveway, and rear alley access, it's ideal for families, tenants, or developers seeking their next multi-unit project. Conveniently located near West Edmonton Mall, Whitemud Drive, Downtown, and the upcoming West Valley LRT line. Don't miss this excellent opportunity!