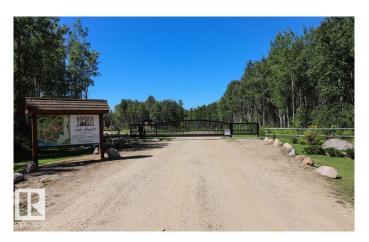

## \$44,900

0 Bedroom, 0.00 Bathroom, Rural on 0.20 Acres

Lake Arnault RV Resort, Rural Lac Ste. Anne County, AB

Welcome to beautiful Lake Arnault RV Resort, the newest recreational development located in the County of Lac Ste. Anne. 1 hour West of Edmonton this privately owned lot features a RV pad complete with services (water, power and a 750 gallon holding tank) that you can escape to year round! This property is privately set in trees. There are development guidelines to create a property of your own by adding decks, fencing, gazebo's, play structures... your home away from home! There is a \$1200 annual condo fee so you can partake in the amenitiesâ€l you will find a play park with greenspace to toss a frisbee, covered picnic area's for larger cookouts, and water front access with a new dock to take leisurely boat rides! The resort is nestled on 147 acres of naturalistic wildlife settings, with one half mile of lakefront and trails. If a place to call your own for years to come, then this is the resort for you!

#### **Exterior**

Exterior Features Backs Onto Park/Trees, Beach Access, Boating, Flat Site, Lake Access

Property, Level Land, Picnic Area, Playground Nearby, Private Fishing,

Recreation Use, Shopping Nearby