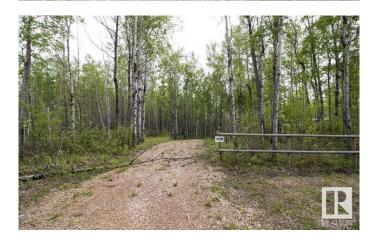

### \$49,900

0 Bedroom, 0.00 Bathroom, Rural on 0.25 Acres

Lake Arnault RV Resort, Rural Lac Ste. Anne County, AB

Welcome to Lake Arnault RV Resort... a year round RV resort for you to enjoy! If you are looking for the perfect spot to park your RV and settle down, this location is for you! It's a robust community that shares in the outdoor camping lifestyle. There's lots to do with lake amenities, play parks or just gathering with friends and neighbours. This is a serviced lot complete with RV pad with full hook up of water, power and a 750 gallon holding tank, oh and yes… there's wifi to connect into! They are in the works of building a year round bath/laundry building to add for your comfort! There is golf nearby if that's what you enjoy â€" or enjoy a paddle on the serene lake or explore the nature walking trails for your daily adventures. Kick back at night and enjoy a roaring campfire with friends. The memories you will make will be worth this being your home away from home!!

#### **Exterior**

Exterior Features Backs Onto Park/Trees, Beach Access, Boating, Creek, Flat Site, Lake

Access Property, Picnic Area, Playground Nearby, Recreation Use,

Shopping Nearby, Partially Fenced