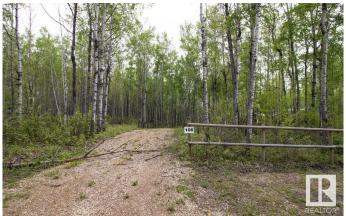

### \$49,900

0 Bedroom, 0.00 Bathroom, Rural on 0.25 Acres

Lake Arnault RV Resort, Rural Lac Ste. Anne County, AB

Welcome to Lake Arnault RV Resort... a year round RV resort for you to enjoy! If you are looking for the perfect spot to park your RV and settle down, this location is for you! It's a robust community that shares in the outdoor camping lifestyle. There's lots to do with lake amenities, play parks or just gathering with friends and neighbours. This is a serviced lot complete with RV pad with full hook up of water, power and a 750 gallon holding tank, oh and yes… there's wifi to connect into! They are in the works of building a year round bath/laundry building to add for your comfort! There is golf nearby if that's what you enjoy â€" or enjoy a paddle on the serene lake or explore the nature walking trails for your daily adventures. Kick back at night and enjoy a roaring campfire with friends. The memories you will make will be worth this being your home away from home!!

#### **Exterior**

Exterior Features Backs Onto Park/Trees, Beach Access, Boating, Creek, Flat Site, Lake

Access Property, Picnic Area, Playground Nearby, Recreation Use,

Shopping Nearby, Partially Fenced