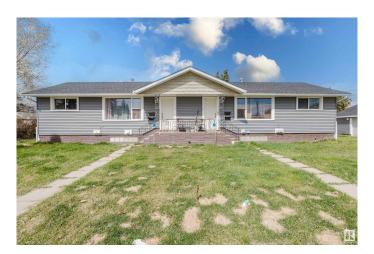

### \$739.900

8 Bedroom, 4.00 Bathroom, 1,465 sqft Single Family on 0.00 Acres

Killarney, Edmonton, AB

Sitting on a 50x150 corner lot, this fully tenanted legal 4-plex in Killarney is a prime investment opportunity with turn-key income and long-term equity growth. With over 2700 sq ft of livable space, recent updates, stable rental demand, and a split double garage, it offers strong cash flow and future potential. The utility rooms are separate from the basement units, greatly simplifying property management. Positioned near 82 St, 97 St, Yellowhead Trail, and 128 Ave, tenants enjoy easy access to major routes, schools, and transit. Each unit is leased with consistent rental income, and investors can optimize expenses and increase rents over time. Future development potential for a 10-unit build adds even more value to this centrally located property. Whether you're building your portfolio or planning for redevelopment, this one stands out.

## **Community Information**

Address 8808/10 128 Avenue

Area Edmonton
Subdivision Killarney
City Edmonton
County ALBERTA

Province AB

Postal Code T5E 0G6