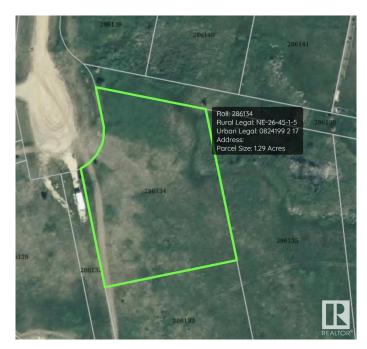

# \$69,900

0 Bedroom, 0.00 Bathroom, Rural on 1.29 Acres

River Ridge Estates\_CWET, Rural Wetaskiwin County, AB

Welcome to your dream location in River Ridge Estate! This exceptional 1.29-acre property boasts breathtaking views of the Battle River Valley, offering a perfect backdrop for your future home. With abundant wildlife and stunning sunsets, you'll find tranquility in this serene setting. The land features a gentle ridge, making development a breeze. Access is a recently paved access from Highway 13, with only a short stretch of gravel to reach your lot. Just 5 km from the charming village of Pigeon Lake, you'll enjoy convenient shopping and dining options. Families will appreciate the proximity to schools, making this an ideal spot for everyone. Golf enthusiasts will love the 18-hole golf course located right across the road, providing a perfect way to unwind. Don't miss this opportunity to create your own slice of paradise in River Ridge Estate.

## **Essential Information**

MLS® # E4426180 Price \$69,900

Bathrooms 0.00 Acres 1.29 Type Rural Sub-Type Vacant Lot/Land

Status Active

# **Community Information**

Address 17 River Ridge Estates

Area Rural Wetaskiwin County

Subdivision River Ridge Estates\_CWET

City Rural Wetaskiwin County

County ALBERTA

Province AB

Postal Code T0C 2V0