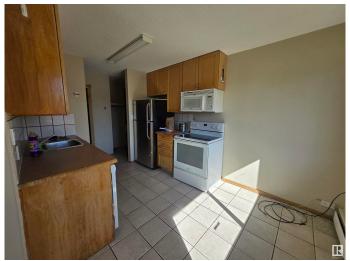

# \$399,900

2 Bedroom, 1.00 Bathroom, 1,702 sqft Condo / Townhouse on 0.00 Acres

Parkdale (Wetaskiwin), Wetaskiwin, AB

Wonderful investment opportunity in Wetaskiwin. This well maintained building offers 3- 2 bedroom units and 1-1 bedroom unit with long term tenants. Each unit has fridge, stove and dishwasher and there is coin operated laundry in the common area. Vinyl windows and newer roof, this property offers powered parking stalls and a fenced yard area with mature trees. On the edge of town and surrounded by a well established neighborhood, this property is a great addition to any portfolio.

# Interior

Appliances Dishwasher-Built-In, Dryer, Refrigerator, Stove-Electric, Washer

Heating Baseboard, Natural Gas

Stories 2

Has Basement Yes

Basement See Remarks