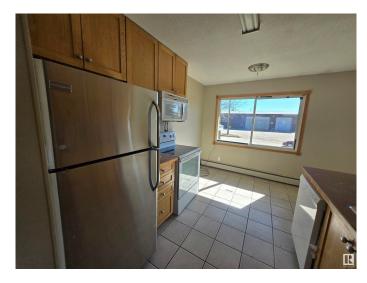

# \$399,900

2 Bedroom, 1.00 Bathroom, 1,702 sqft Condo / Townhouse on 0.00 Acres

Parkdale (Wetaskiwin), Wetaskiwin, AB

Wonderful investment opportunity in Wetaskiwin. This well maintained building offers 3- 2 bedroom units and 1-1 bedroom unit with long term tenants. Each unit has fridge, stove and dishwasher and there is coin operated laundry in the common area. Vinyl windows and newer roof, this property offers powered parking stalls and a fenced yard area with mature trees. On the edge of town and surrounded by a well established neighborhood, this property is a great addition to any portfolio.

# Interior

Appliances Dishwasher-Built-In, Dryer, Refrigerator, Stove-Electric, Washer

Heating Baseboard, Natural Gas

Stories 2

Has Basement Yes

Basement See Remarks