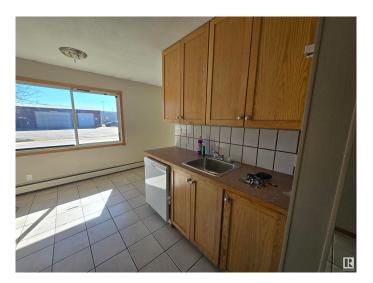

# \$399,900

2 Bedroom, 1.00 Bathroom, 1,702 sqft Condo / Townhouse on 0.00 Acres

Parkdale (Wetaskiwin), Wetaskiwin, AB

Wonderful investment opportunity in Wetaskiwin. This well maintained building offers 3- 2 bedroom units and 1-1 bedroom unit with long term tenants. Each unit has fridge, stove and dishwasher and there is coin operated laundry in the common area. Vinyl windows and newer roof, this property offers powered parking stalls and a fenced yard area with mature trees. On the edge of town and surrounded by a well established neighborhood, this property is a great addition to any portfolio.

# Interior

Appliances Dishwasher-Built-In, Dryer, Refrigerator, Stove-Electric, Washer

Heating Baseboard, Natural Gas

Stories 2

Has Basement Yes

Basement See Remarks