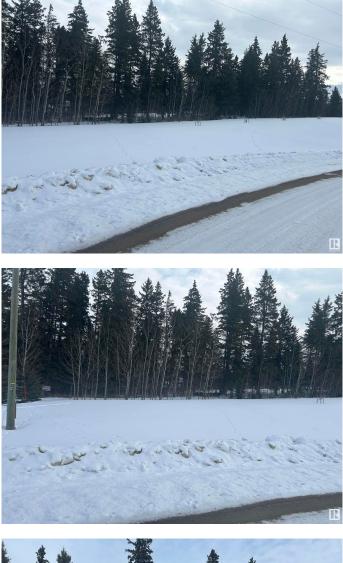

#### \$264,000

0 Bedroom, 0.00 Bathroom, Rural on 2.05 Acres

The Views at Willow Peak, Rural Parkland County, AB

Watch the sun set from your beautifully treed 2.05 Acres, located in the modern subdivision of "The Views at Willow Peak". This newer subdivision is nicely treed with rolling hills. This is a large corner lot with some building area cleared, elevated front entrance, with a gently sloping grade to the rear of the property. The subdivision is fully paved, with a gravel entrance road into the property. Gas and Power to property line. Surrounded by large mature Spruce and Mountain Ash. Access to both Hwy 16 and 16a very close. Located near RR15 Beach Corner store/gas station. Septic and cistern required for any building (no water well). Designated CR - Country Residential. Lots of room for a large home, large shop, and driveway. restricted covenants on the property  $\hat{a}$ €" fencing, house size, no drilling for a well.

## Exterior

Exterior Features Backs Onto Park/Trees, Corner Lot, Private Setting, Rolling Land, Treed Lot