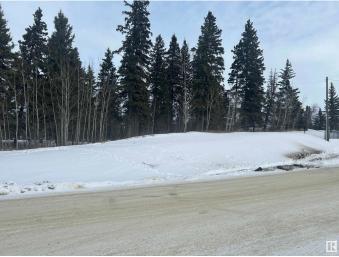

#### \$264,000

0 Bedroom, 0.00 Bathroom, Rural on 2.05 Acres

The Views at Willow Peak, Rural Parkland County, AB

Watch the sun set from your beautifully treed 2.05 Acres, located in the modern subdivision of "The Views at Willow Peak". This newer subdivision is nicely treed with rolling hills. This is a large corner lot with some building area cleared, elevated front entrance, with a gently sloping grade to the rear of the property. The subdivision is fully paved, with a gravel entrance road into the property. Gas and Power to property line. Surrounded by large mature Spruce and Mountain Ash. Access to both Hwy 16 and 16a very close. Located near RR15 Beach Corner store/gas station. Septic and cistern required for any building (no water well). Designated CR - Country Residential. Lots of room for a large home, large shop, and driveway. restricted covenants on the property  $\hat{a}$ €" fencing, house size, no drilling for a well.

## Exterior

Exterior Features Backs Onto Park/Trees, Corner Lot, Private Setting, Rolling Land, Treed Lot