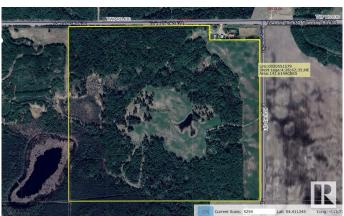

## \$830,000

0 Bedroom, 0.00 Bathroom, Rural on 291.69 Acres

None, Rural Westlock County, AB

Wild creatures galore. Experience the wilderness at this beautiful half-section (291.69 acres) of land near Larkspur, Alberta. Original growth and some bush is almost 100 years old. Marketable timber. Large dugout on the north quarter retains a high level of water all the time. 2 well-built (cost \$5000 each) hunting blinds and a sea can are included. Nice long driveway into the property takes you into seclusion. Hunter's paradise. Close to world-famous Long Island Lake. Close to crown land, quad / snowmobile trails, watersports, fishing, camping, horse-back riding, whatever is your thing. Birch, spruce, poplar. 30 acres cleared in 2 -15 acre openings. Property is fenced.

## **Exterior**

Exterior Features Backs Onto Lake, Backs Onto Park/Trees, Fenced, Low Maintenance

Landscape, Recreation Use