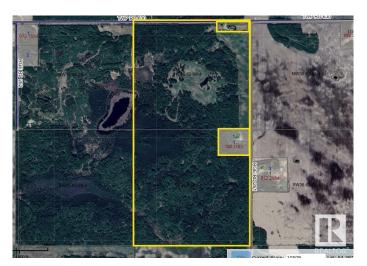

## \$830,000

0 Bedroom, 0.00 Bathroom, Rural on 291.69 Acres

None, Rural Westlock County, AB

Wild creatures galore. Experience the wilderness at this beautiful half-section (291.69 acres) of land near Larkspur, Alberta. Original growth and some bush is almost 100 years old. Marketable timber. Large dugout on the north quarter retains a high level of water all the time. 2 well-built (cost \$5000 each) hunting blinds and a sea can are included. Nice long driveway into the property takes you into seclusion. Hunter's paradise. Close to world-famous Long Island Lake. Close to crown land, quad / snowmobile trails, watersports, fishing, camping, horse-back riding, whatever is your thing. Birch, spruce, poplar. 30 acres cleared in 2 -15 acre openings. Property is fenced.

# **Community Information**

Address Rge Rd 261 Twp Rd 630

Area Rural Westlock County

Subdivision None

City Rural Westlock County

County ALBERTA

Province AB

Postal Code T0G 0S0