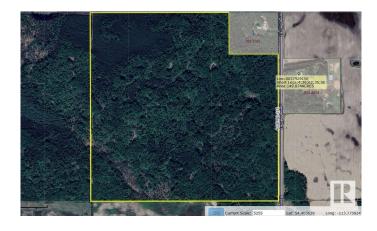

## \$830,000

0 Bedroom, 0.00 Bathroom, Rural on 291.69 Acres

None, Rural Westlock County, AB

Wild creatures galore. Experience the wilderness at this beautiful half-section (291.69 acres) of land near Larkspur, Alberta. Original growth and some bush is almost 100 years old. Marketable timber. Large dugout on the north quarter retains a high level of water all the time. 2 well-built (cost \$5000 each) hunting blinds and a sea can are included. Nice long driveway into the property takes you into seclusion. Hunter's paradise. Close to world-famous Long Island Lake. Close to crown land, quad / snowmobile trails, watersports, fishing, camping, horse-back riding, whatever is your thing. Birch, spruce, poplar. 30 acres cleared in 2 -15 acre openings. Property is fenced.