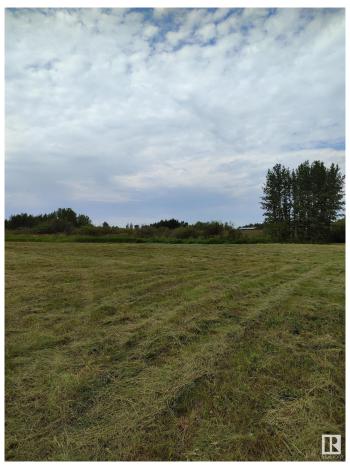

# \$149,900

0 Bedroom, 0.00 Bathroom, Rural on 5.36 Acres

None, Rural Lac Ste. Anne County, AB

Private partly treed 5.36 acres located not in subdivision 3 KM from Onoway with K to grade 12, all services & amenities. Build your dream home or shop with living space above. .Power & gas at property line. Quiet, private and clean country living!

## **Exterior**

Exterior Features Treed Lot, Partially Fenced