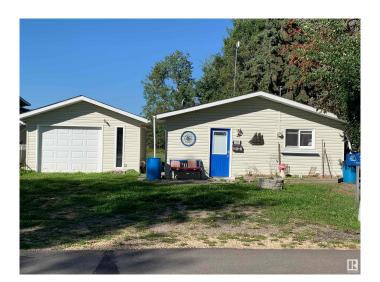

### \$299,900

2 Bedroom, 1.00 Bathroom, 746 sqft Rural on 0.23 Acres

Yellowstone, Rural Lac Ste. Anne County, AB

Come live at the lake .This home has had extensive upgrades lately and is move in ready. Fresh paint, new flooring,new shingles beautiful fireplace, baseboards and more. There are 2 bunkhouses offering 2 extra Bedrooms on the property as well as a single garage. This home sits on a large lot with access to the lake along with an incredible view of the lake. There is also a beautiful covered outdoor space and a firepit area with loads of room to sit and visit. The perfect lake property to make your own.!