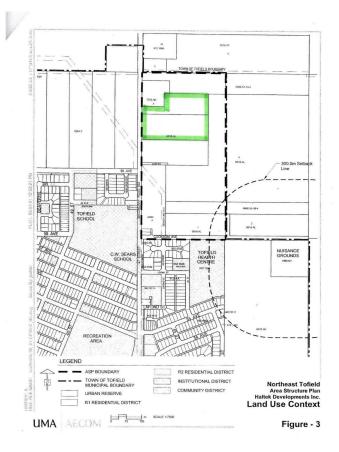

#### \$149,000

0 Bedroom, 0.00 Bathroom, Single Family on 0.00 Acres

Tofield, Tofield, AB

20.88 acres within town limits of Tofield! Currently zoned Urban Reserve with the future land use of residential. Commuting distances from Tofield: Sherwood Park (50 km), Edmonton (67 km), YEG Airport (75 km). Fort Saskatchewan (74 km) and Camrose (50 km). Some of the community amenities: Schools (K-12), Hospital, Grocery Store, Restaraunts, Senior Lodges/ Sunshine Villas/ Golden Club, FCSS, Churches, Daycare/ Preschool/ Day Homes, Lions Club/ Legion/ Ag. Society, Curling Rink and Arena.