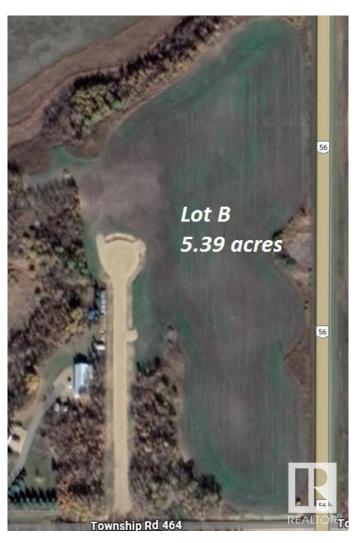

### \$279,900

0 Bedroom, 0.00 Bathroom, Rural on 5.39 Acres

None, Rural Camrose County, AB

Imagine living only 7 minutes east of Camrose, but having 5.39 acres to yourself! This acreage is adjacent to HWY 56, north of the Richardson Pioneer Legacy Junction corner. SERVICED with CITY WATER, power and natural gas to the property line. Paved most of the way, with a minor amount of grave to enter the acreage. In a cul-de-sac which limits unwanted traffic. Build your dream home in the country and enjoy your privacy, just a short drive from Camrose. Potential for SECOND RESIDENCE (discretionary use) Two other lots are also available. Welcome home!