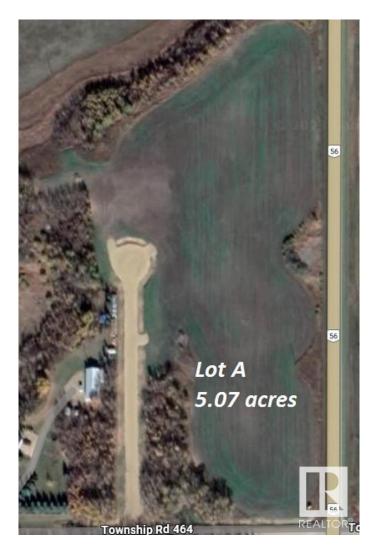

#### \$279,900

0 Bedroom, 0.00 Bathroom, Rural on 5.07 Acres

None, Rural Camrose County, AB

REMARKABLE LOCATION for this 5.07 acre property, just a short drive east of Camrose. Situated adjacent to HWY 56 north of the Richard Pioneer Legacy Junction corner. This lot is serviced with CITY WATER, power and natural gas to the property line. Paved most of the way, with a minor amount of gravel to enter the acreage. In a cul-de-sac which limits unwanted traffic. Great opportunity to build in the country and enjoy your privacy, while still living approximately 7 minutes from Camrose. Potential for SECOND RESIDENCE (discretionary use). Two other lots are also available. Welcome home!

#### Exterior

Exterior Features Cul-De-Sac, Flat Site, Level Land, No Through Road