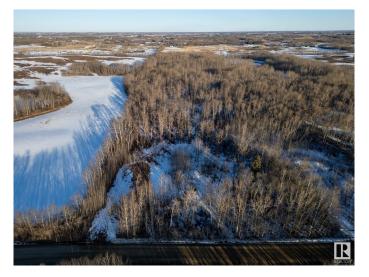

#### \$234,900

0 Bedroom, 0.00 Bathroom, Rural on 3.23 Acres

None, Rural Parkland County, AB

Beautiful treed lot! 3.23 acres, out of subdivision. Gas and power to the property line. Minutes away from Stony Plain, and in the Blueberry School Zone. Very private lot to build your dream home or operate your business from! West of Stony Plain on HWY 628 and south on RR 15

#### **Exterior**

Exterior Features Golf Nearby, Private Setting, Schools, Treed Lot