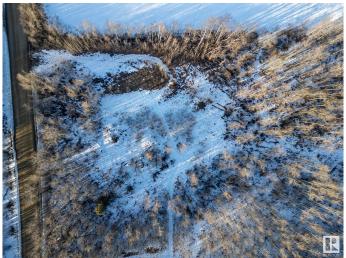

#### \$234,900

0 Bedroom, 0.00 Bathroom, Rural on 3.23 Acres

None, Rural Parkland County, AB

Beautiful treed lot! 3.23 acres, out of subdivision. Gas and power to the property line. Minutes away from Stony Plain, and in the Blueberry School Zone. Very private lot to build your dream home or operate your business from! West of Stony Plain on HWY 628 and south on RR 15

#### **Exterior**

Exterior Features Golf Nearby, Private Setting, Schools, Treed Lot