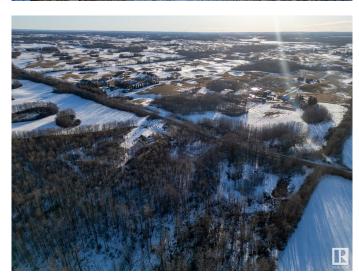

#### \$234,900

0 Bedroom, 0.00 Bathroom, Rural on 3.23 Acres

None, Rural Parkland County, AB

Beautiful treed lot! 3.23 acres, out of subdivision. Gas and power to the property line. Minutes away from Stony Plain, and in the Blueberry School Zone. Very private lot to build your dream home or operate your business from! West of Stony Plain on HWY 628 and south on RR 15

#### **Exterior**

Exterior Features Golf Nearby, Private Setting, Schools, Treed Lot