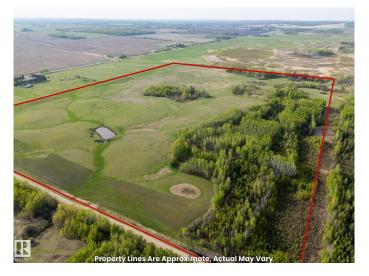

### \$319,900

0 Bedroom, 0.00 Bathroom, Rural on 113.54 Acres

None, Rural Yellowhead, AB

Escape to This Stunning 113 Acre Property Minutes From Town, Close to Pavement and Just Over an Hour From Edmonton. Offering the Perfect Balance of Peaceful Country Living and Convenience, This Gently Rolling Property Features Expansive Open Meadows, Lush Treed Forests and Fertile Arable Land. It Also Has a Dug Out For Water Access, Numerous Nature Trails, an Abundance of Wildlife, and it is Fenced. Whether You're Looking to Build Your Forever Home in the Country or Simply Escape to the Tranquility of Nature, This Property Offers Endless Opportunities!!

## Exterior

Exterior Features Fenced, Rolling Land, Schools, Treed Lot