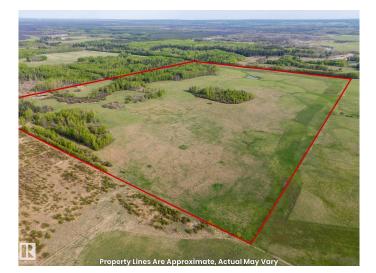

### \$319,900

0 Bedroom, 0.00 Bathroom, Rural on 113.54 Acres

None, Rural Yellowhead, AB

Escape to This Stunning 113 Acre Property Minutes From Town, Close to Pavement and Just Over an Hour From Edmonton. Offering the Perfect Balance of Peaceful Country Living and Convenience, This Gently Rolling Property Features Expansive Open Meadows, Lush Treed Forests and Fertile Arable Land. It Also Has a Dug Out For Water Access, Numerous Nature Trails, an Abundance of Wildlife, and it is Fenced. Whether You're Looking to Build Your Forever Home in the Country or Simply Escape to the Tranquility of Nature, This Property Offers Endless Opportunities!!

## Exterior

Exterior Features Fenced, Rolling Land, Schools, Treed Lot