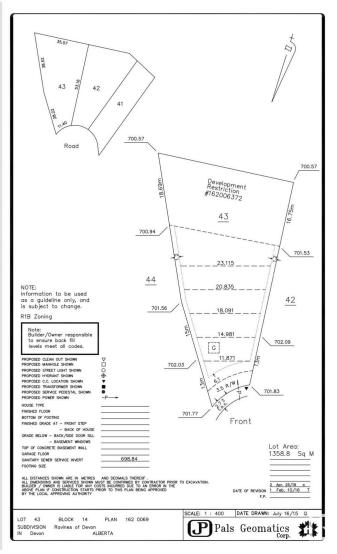

#### \$290,000

0 Bedroom, 0.00 Bathroom, Single Family on 0.00 Acres

Devon, Devon, AB

Discover your dream oasis at Ravines of Devon! This remarkable 1358m2 lot boasts a coveted south-backing orientation, offering breathtaking views of the serene ravine and winding walking trails. Nestled in the heart of Devon, enjoy the convenience of nearby amenities, picturesque river valley paths, and biking trails. With seamless access to HWY 60, just a short 15-minute drive to EIA and 17 minutes to west Edmonton, this location offers the perfect blend of tranquility and accessibility. Don't miss the opportunity to build your ideal home in this idyllic setting!

## **Community Information**

| Address     | 156 Ravine Drive |
|-------------|------------------|
| Area        | Devon            |
| Subdivision | Devon            |
| City        | Devon            |

| County      | ALBERTA |
|-------------|---------|
| Province    | AB      |
| Postal Code | T9G 0M2 |