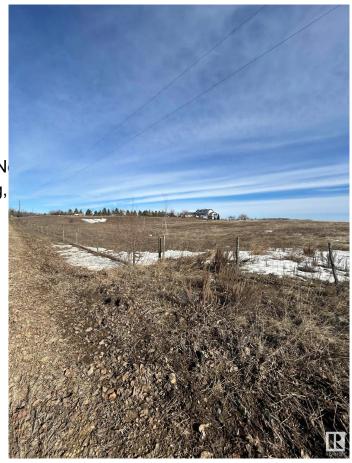

#### \$324,900

0 Bedroom, 0.00 Bathroom, Rural on 5.19 Acres

None, Rural Parkland County, AB

MAJESTIC AND ROLLING 5.19 ACRES
LOCATED MINUTES SW OF STONY PLAIN!
WELCOME TO 53209 RANGE ROAD 14.
THIS UNREAL PROPERTY IS JUST OFF
PAVEMENT AND IS PERFECT TO BUILD
YOUR WALK-OUT DREAM HOME.
PROPERTY IS ZONED "OUT OF
SUBDIVISION" AND HAS LIMITED BUILDING
RESTRICTIONS. DRILLED WATER WELLS
AND SEPTIC FIELDS ARE PERMTTED. NO
TIME CONSTRAINTS TO BUILD.
PROPERTY WOULD BE PERFECT FOR A
SMALL HOBBY FARM, HORSE SET-UP,
HOME BASED BUSINESS, OR SHOP.