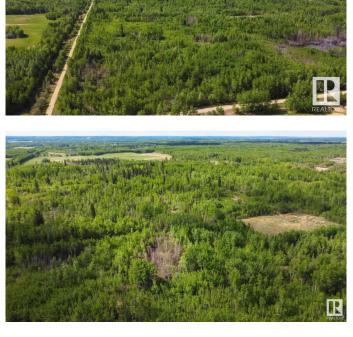

### \$419,900

0 Bedroom, 0.00 Bathroom, Rural on 96.00 Acres

None, Rural Lac Ste. Anne County, AB

Discover the perfect blend of privacy and adventure on this stunning 96-acre fully treed parcel. Whether you're looking to carve out your dream homestead or create a secluded getaway, this expansive property offers endless possibilities. Ideally located just 40 minutes from Edmonton, you'II have easy access to four beautiful lakes—Lake Isle, Alberta Beach, Wabamun Lake, and Birch Lake—making it a haven for outdoor enthusiasts. Enjoy year-round recreational activities, from boating and fishing to hiking and snowmobiling. Don't miss this rare opportunity to own your private slice of nature!

# 96 Acre For Sale

# Exterior

Exterior Features Backs Onto Park/Trees, Creek, No Through Road, Treed Lot