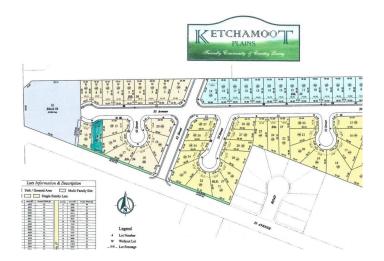

#### \$41,370

0 Bedroom, 0.00 Bathroom, Single Family on 0.00 Acres

Tofield, Tofield, AB

6983 sq/ft, fully serviced lot with 42ft pocket width. Residential Tax Incentive is available with this lot. Serveral other lots with similar price and size are available.