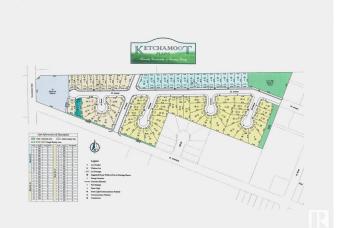

#### \$41,370

0 Bedroom, 0.00 Bathroom, Single Family on 0.00 Acres

Tofield, Tofield, AB

6983 sq/ft, fully serviced lot with 42ft pocket width. Residential Tax Incentive is available with this lot. Serveral other lots with similar price and size are available.