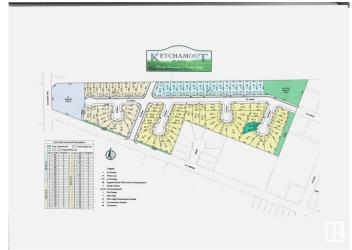

### \$49,875

0 Bedroom, 0.00 Bathroom, Single Family on 0.00 Acres

Tofield, Tofield, AB

7312 sq/ft, fully serviced lot with a huge 52ft pocket width. Residential Tax Incentive associated with this lot. A must see !!!

## **Community Information**

Address 5417 52b Street

Area Tofield
Subdivision Tofield
City Tofield

County ALBERTA

Province AB

Postal Code T0B 4J0

### **Additional Information**

Date Listed March 6th, 2025

Days on Market 57

Zoning Zone 80

DATA IS DEEMED RELIABLE BUT IS NOT GUARANTEED ACCURATE BY THE REALTORS® ASSOCIATION OF EDMONTON. COPYRIGHT 2025 BY THE REALTORS® ASSOCIATION OF EDMONTON. ALL RIGHTS RESERVED. Trademarks are owned or controlled by the Canadian Real Estate Association (CREA) and identify real estate professionals who are members of CREA (REALTOR®, REALTORS®) and/or the quality of services they provide (MLS®, Multiple Listing Service®)