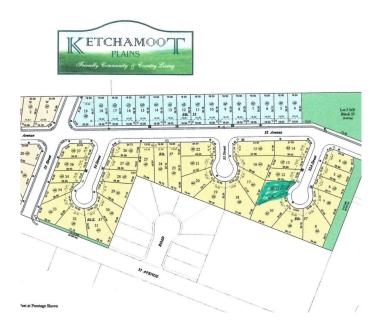

### \$49,875

0 Bedroom, 0.00 Bathroom, Single Family on 0.00 Acres

Tofield, Tofield, AB

7312 sq/ft, fully serviced lot with a huge 52ft pocket width. Residential Tax Incentive associated with this lot. A must see !!!

## **Community Information**

Address 5417 52b Street

Area Tofield
Subdivision Tofield
City Tofield

County ALBERTA

Province AB

Postal Code T0B 4J0

### **Additional Information**

Date Listed March 6th, 2025

Days on Market 57

Zoning Zone 80

DATA IS DEEMED RELIABLE BUT IS NOT GUARANTEED ACCURATE BY THE REALTORS® ASSOCIATION OF EDMONTON. COPYRIGHT 2025 BY THE REALTORS® ASSOCIATION OF EDMONTON. ALL RIGHTS RESERVED. Trademarks are owned or controlled by the Canadian Real Estate Association (CREA) and identify real estate professionals who are members of CREA (REALTOR®, REALTORS®) and/or the quality of services they provide (MLS®, Multiple Listing Service®)