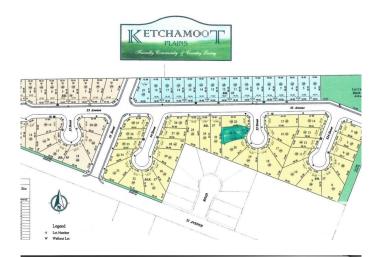

#### \$45,150

0 Bedroom, 0.00 Bathroom, Single Family on 0.00 Acres

Tofield, Tofield, AB

7508 sq/ft, fully serviced lot with a 46ft pocket width. Residential Tax Incentive associated with this lot! Several other lots available with similar size and price.

#### **Community Information**

| Address     | 5415 53 Street |
|-------------|----------------|
| Area        | Tofield        |
| Subdivision | Tofield        |
| City        | Tofield        |
| County      | ALBERTA        |
| Province    | AB             |
| Postal Code | T0B 4J0        |
|             |                |