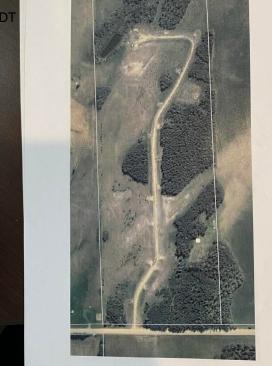

## \$1,049,702

0 Bedroom, 0.00 Bathroom, Rural on 41.14 Acres

None, Rural Wetaskiwin County, AB

Ideal subdivision parcel. Previously approved with 20 sites. Roads, approaches, culverts are already in. Terrific opportunity. Rolling and treed. Private setting. Minutes from Millet, directly south of Beaumont (30 km).

# **Community Information**

Address Nw 14-47-24-4

Area Rural Wetaskiwin County

Subdivision None

City Rural Wetaskiwin County

County ALBERTA

Province AB

Postal Code T0C 1Z0