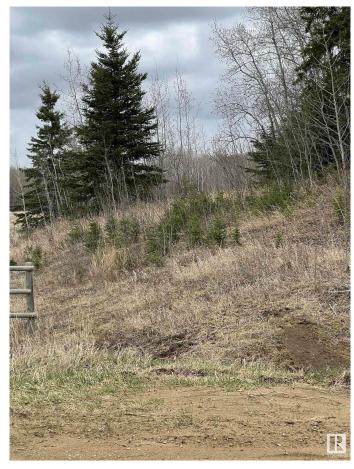

## \$1,049,702

0 Bedroom, 0.00 Bathroom, Rural on 41.14 Acres

None, Rural Wetaskiwin County, AB

Ideal subdivision parcel. Previously approved with 20 sites. Roads, approaches, culverts are already in. Terrific opportunity. Rolling and treed. Private setting. Minutes from Millet, directly south of Beaumont (30 km).

### **Exterior**

Exterior Features Private Setting, Rolling Land, Treed Lot