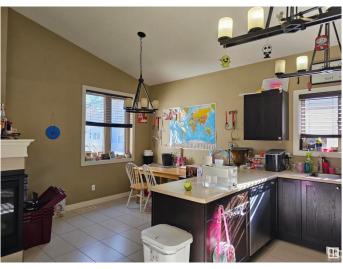

# \$469,900

5 Bedroom, 3.00 Bathroom, 1,111 sqft Single Family on 0.00 Acres

Alberta Avenue, Edmonton, AB

INVESTORS!! Spacious family home with vaulted ceilings, 3 sided fireplace and beautiful hardwood flooring. Large front window makes this home a must see! 3 beds and 2 bathrooms on the main floor with ss appliances and a double detached garage with fenced yard! Basement is a full legal suite with 9ft ceilings, 2 bedrooms and a 3 piece bathroom. Incredible investment opportunity or a lovely home!

#### Interior

Interior Features ensuite bathroom

Appliances Dryer, Garage Control, Garage Opener, Microwave Hood Fan, Stacked

Washer/Dryer, Washer, Window Coverings, Refrigerators-Two,

Stoves-Two, Dishwasher-Two, TV Wall Mount, Curtains and Blinds