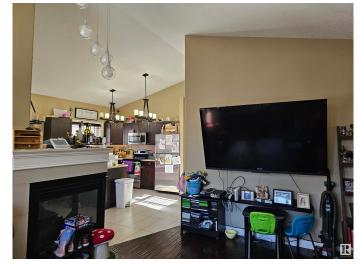

# \$469,900

5 Bedroom, 3.00 Bathroom, 1,111 sqft Single Family on 0.00 Acres

Alberta Avenue, Edmonton, AB

INVESTORS!! Spacious family home with vaulted ceilings, 3 sided fireplace and beautiful hardwood flooring. Large front window makes this home a must see! 3 beds and 2 bathrooms on the main floor with ss appliances and a double detached garage with fenced yard! Basement is a full legal suite with 9ft ceilings, 2 bedrooms and a 3 piece bathroom. Incredible investment opportunity or a lovely home!

Heating Forced Air-2, Natural Gas

Fireplace Yes

Fireplaces Three Sided

Stories 2
Has Suite Yes
Has Basement Yes

Basement Full, Finished