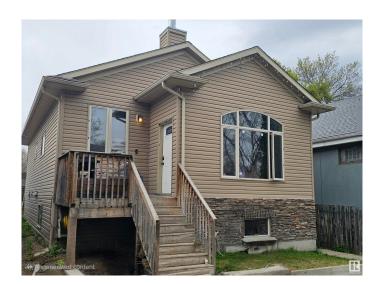

# \$469,900

5 Bedroom, 3.00 Bathroom, 1,111 sqft Single Family on 0.00 Acres

Alberta Avenue, Edmonton, AB

INVESTORS!! Spacious family home with vaulted ceilings, 3 sided fireplace and beautiful hardwood flooring. Large front window makes this home a must see! 3 beds and 2 bathrooms on the main floor with ss appliances and a double detached garage with fenced yard! Basement is a full legal suite with 9ft ceilings, 2 bedrooms and a 3 piece bathroom. Incredible investment opportunity or a lovely home!

## **Amenities**

Amenities On Street Parking, Ceiling 9 ft., Deck, Detectors Smoke, Parking-Extra,

Vaulted Ceiling, Vinyl Windows, 9 ft. Basement Ceiling

Parking Double Garage Detached

## **Exterior**

Exterior Wood, Stone, Vinyl

Exterior Features Back Lane, Fenced, Paved Lane, Public Transportation, Schools,

**Shopping Nearby** 

Roof Asphalt Shingles
Construction Wood, Stone, Vinyl

Foundation Congrete Perimete