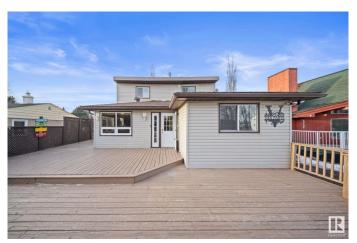

### \$344.900

3 Bedroom, 2.00 Bathroom, 1,620 sqft Rural on 0.16 Acres

Alberta Beach, Rural Lac Ste. Anne County, AB

Welcome to your dream home, located just minutes away from the stunning Alberta Beach! This beautifully maintained 1620 sq. meter home features 3 beds & 2 full baths. Enjoy the elegance of hardwood floors. complemented by crown mouldings & a kitchen with a stunning granite countertop. Washer and dryer units are installed in 2024. This home boasts a huge backyard, fully fenced for privacy, wrap-around deck that is perfect for relaxing or entertaining guests. Whether you're looking to enjoy water sports in the summer or ice fishing in the winter, this property offers year-round access to the lake, making it the perfect spot for outdoor enthusiasts. Situated a mere 35-minute drive from NW Edmonton, this home combines the benefits of a retreat-like setting with accessibility to city conveniences.