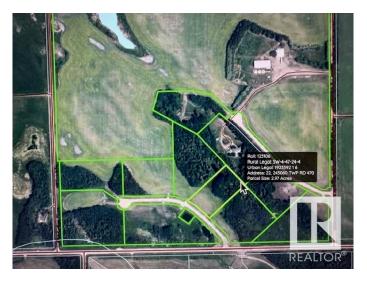

# \$174,900

0 Bedroom, 0.00 Bathroom, Rural on 2.97 Acres

Evergreen Park Estates, Rural Wetaskiwin County, AB

Stunning acreage setting to build your dream home and shop. 2.97 Acres in one of the newest subdivisions South of Leduc. **EVERGREEN PARK ESTATES. Property** enclosed in new chainlink fencing with gate for added security when ready to build. 45 established spruce trees and 16 mature haskap berry shrubs on inside fenced perimeter. Power and Gas hook-ups at property line. No well or septic. Smaller pond on NE side of property, perfect for winter skating. Great shelter belt of trees to the back and sides of property lines. Less than 10 minutes to Wetaskiwin, 20 min to Leduc and 30 minutes to EIA Airport & Nisku. Paved road on Correction Line 470 to entrance of subdivision, northside of road.

## **Exterior**

Exterior Features Airport Nearby, Cul-De-Sac, Fenced, Flat Site, Golf Nearby, Partially

Landscaped, See Remarks