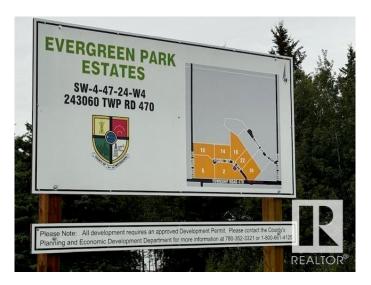

# \$174,900 - 22 243060 Twp Road 470, Rural Wetaskiwin County

MLS® #E4423948

# \$174,900

0 Bedroom, 0.00 Bathroom, Rural on 2.97 Acres

Evergreen Park Estates, Rural Wetaskiwin County, AB

Stunning acreage setting to build your dream home and shop. 2.97 Acres in one of the newest subdivisions South of Leduc. **EVERGREEN PARK ESTATES. Property** enclosed in new chainlink fencing with gate for added security when ready to build. 45 established spruce trees and 16 mature haskap berry shrubs on inside fenced perimeter. Power and Gas hook-ups at property line. No well or septic. Smaller pond on NE side of property, perfect for winter skating. Great shelter belt of trees to the back and sides of property lines. Less than 10 minutes to Wetaskiwin, 20 min to Leduc and 30 minutes to EIA Airport & Nisku. Paved road on Correction Line 470 to entrance of subdivision, northside of road.

# **Community Information**

Address 22 243060 Twp Road 470
Area Rural Wetaskiwin County
Subdivision Evergreen Park Estates
City Rural Wetaskiwin County

County ALBERTA

Province AB

Postal Code T9A 1W8

# **Additional Information**

Date Listed March 4th, 2025

Days on Market 178

Zoning Zone 80

DATA IS DEEMED RELIABLE BUT IS NOT GUARANTEED ACCURATE BY THE REALTORS® ASSOCIATION OF EDMONTON. COPYRIGHT 2025 BY THE REALTORS® ASSOCIATION OF EDMONTON. ALL RIGHTS RESERVED.Trademarks are owned or controlled by the Canadian Real Estate Association (CREA) and identify real estate professionals who are members of CREA (REALTOR®, REALTORS®) and/or the quality of services they provide (MLS®, Multiple Listing Service®)