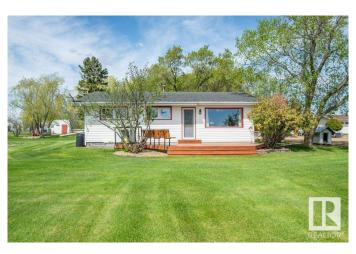

## \$525.900

3 Bedroom, 1.00 Bathroom, 1,116 sqft Single Family on 0.00 Acres

Gibbons, Gibbons, AB

Experience country living within the town limits of Gibbons! This bungalow is situated on 5.66 acres of picturesque land, featuring a large garden, a private pond with a firepit area, a stamped concrete patio at the rear, and a south-facing front deck. The property includes numerous outbuildings with ample space to build a shop. In recent years, the home has seen many upgrades, including new flooring, a kitchen renovation, updated appliances, new doors, and most windows. The well-designed layout includes three bedrooms, a 4-piece bathroom, a living room with a view, a beautiful kitchen, and laundry facilities, all on one floor.

### **Exterior**

Exterior Wood, Vinyl

Exterior Features Fruit Trees/Shrubs, Landscaped, Level Land, Stream/Pond

Roof Asphalt Shingles

Construction Wood, Vinyl Foundation Grade Beam