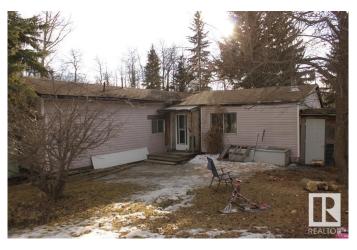

## \$179,900

3 Bedroom, 1.00 Bathroom, 1,458 sqft Rural on 3.31 Acres

Lindbrook Estate, Rural Beaver County, AB

Beautiful location in a cul-de-sac at Lindbrook Estates, approximately 30 minutes east of Edmonton and Sherwood Park and 45 minutes from the Edmonton International Airport. Single wide manufactured home with addition which includes 3 bedrooms, 1 bath, with living room addition. 28 x 24 detached garage. Private and treed. Subdivision has access to the municipal waterline. Welcome to the country, welcome home!

#### **Exterior**

Exterior Features Cul-De-Sac, Private Setting, Treed Lot

Foundation Block