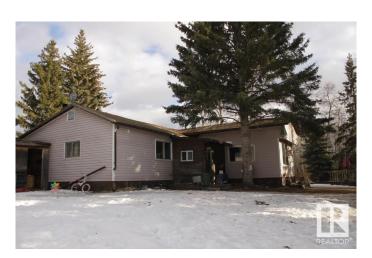

## \$179,900

3 Bedroom, 1.00 Bathroom, 1,458 sqft Rural on 3.31 Acres

Lindbrook Estate, Rural Beaver County, AB

Beautiful location in a cul-de-sac at Lindbrook Estates, approximately 30 minutes east of Edmonton and Sherwood Park and 45 minutes from the Edmonton International Airport. Single wide manufactured home with addition which includes 3 bedrooms, 1 bath, with living room addition. 28 x 24 detached garage. Private and treed. Subdivision has access to the municipal waterline. Welcome to the country, welcome home!

#### **Essential Information**

MLS® # E4423762 Price \$179,900

Bedrooms 3

Bathrooms 1.00

Square Footage 1,458

Acres 3.31

Year Built 1976

Type Rural

Sub-Type Detached Single Family

Style Bungalow

Status Active

#### **Exterior**

Exterior Features Cul-De-Sac, Private Setting, Treed Lot

Foundation Block